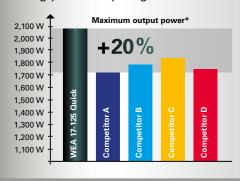

## 20% more output power thanks to new field technology!

Letting you reach your goal faster.

\*Compared to relevant competitors. Measured using the K36 ceramic disc at a power consumption of 10 A/2,300 W.

#### **New Metabo Marathon motor:**

up to 50% more torque, up to 20% more maximum output power and up to 20% more overload capacity compared to the relevant competitors

WEPBA 17-125 Quick