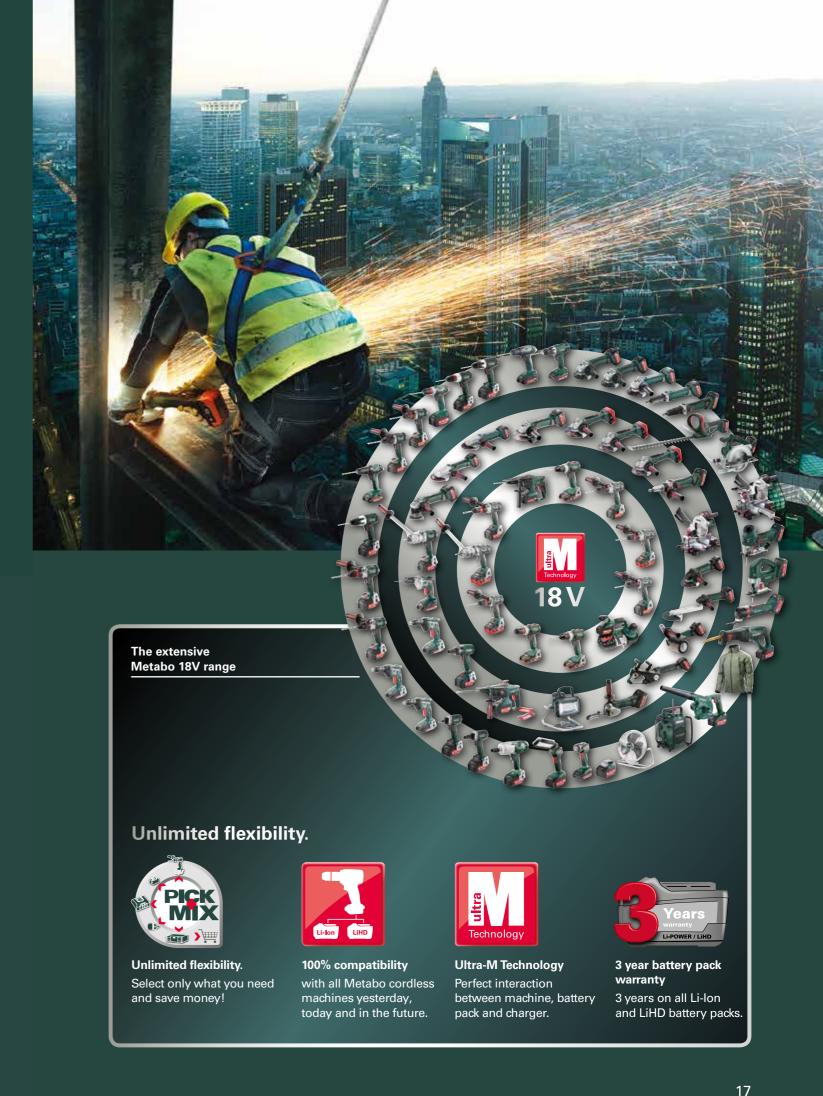

## INCREASE YOUR PRODUCTIVITY: WITH RELIABLE SYSTEM SOLUTIONS.

Metabo system solutions are developed by professionals for professionals, and thus meet even the highest demands and toughest conditions. Being a specialist for the metal trade, the metal processing industry and industrial maintenance, we offer a comprehensive range of products with integrated solutions for professional requirements in the three areas of: Drilling and screwdriving, cutting and grinding and of course sawing.

Only Metabo offers you this added value:

- high-grade quality products "Made in Germany" from professionals for professionals
- individual system solutions for different requirements
- powerful tools for use under the harshest of conditions
- complete provider with perfectly coordinated system accessories and
- greatest solution competency thanks to application analysis and product advice on site