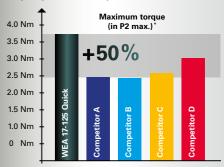

## Up to 50% more torque thanks to larger rotor diameter!

Constant speeds under load for unique productivity.

#### **New Metabo Marathon motor:**

up to 50% more torque, up to 20% more maximum output power and up to 20% more overload capacity compared to the relevant competitors

WEPBA 17-125 Quick