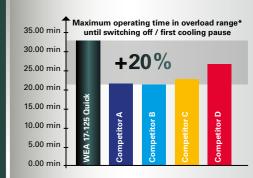

## 20% higher overload capacity thanks to high speed cooling!

## 20% more output power thanks to new field technology!

Letting you reach your goal faster.

\*Compared to relevant competitors. Measured using the K36 ceramic disc at a power consumption of 10 A/2,300 W.