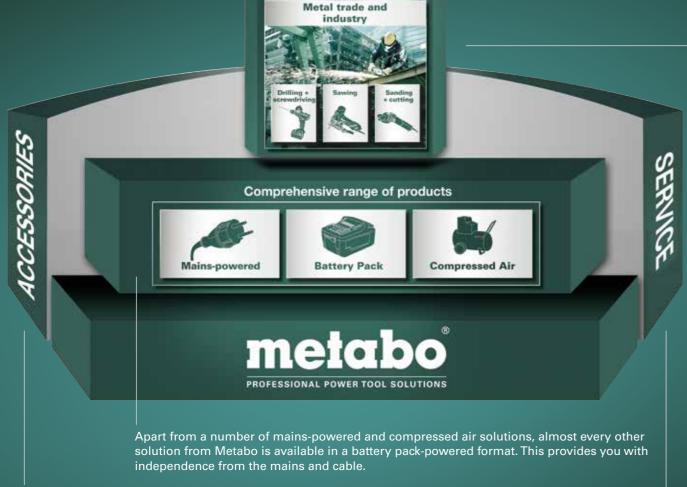

## INCREASE YOUR PRODUCTIVITY: WITH RELIABLE SYSTEM SOLUTIONS.

Metabo system solutions are developed by professionals for professionals, and thus meet even the highest demands and toughest conditions. Being a specialist for the metal trade, the metal processing industry and industrial maintenance, we offer a comprehensive range of products with integrated solutions for professional requirements in the three areas of: Drilling and screwdriving, cutting and grinding and of course sawing.

### **Drilling and screwdriving**

Drilling and screwdriving plays an important role both in metal processing and for assembly or maintenance tasks.

Thanks to Metabo's comprehensive range, from the bench drilling machine to the combination hammer, you are perfectly prepared for all jobs indoors or on external worksites. Naturally, a cordless version of almost all tools is available for mobile use.

#### **Cutting and grinding**

Particularly important in metal processing are the applications relating to cutting, grinding and polishing. For this purpose, we offer our customers an extensive range of compact and large angle grinders to meet all requirements and compliance in terms of safety, performance and handling.

#### Sawing

Our varied and extensive product range also leaves no demands unfulfilled when it comes to sawing.

Are you looking for powerful jigsaws, circular saws or cordless sabre saws for demanding applications on site?