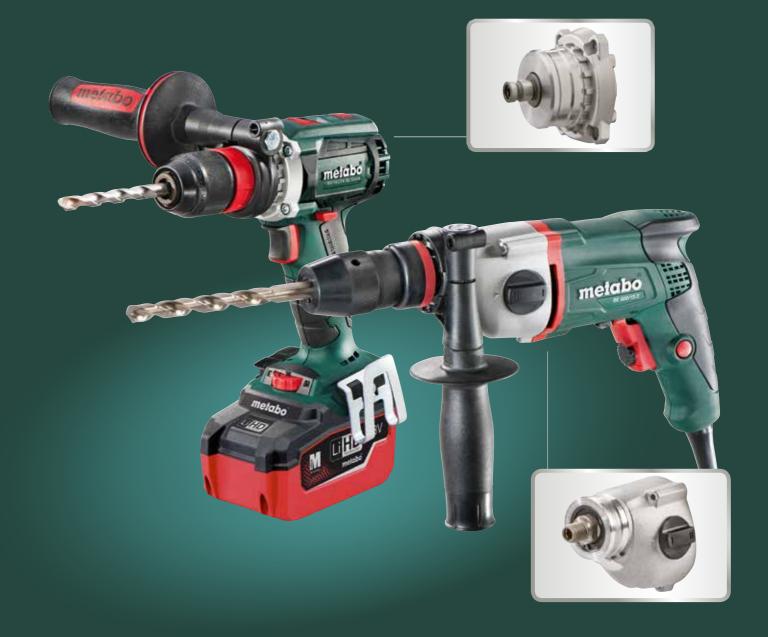

### PERFORMANCE WITHOUT LIMITS.

Productivity means for us: maximum performance with best results and with lowest cost. This translates for you into: the optimal combination of robustness, safety and service. Components such as the Metabo Marathon motor in our 1,700 Watt compact angle grinder or special products, like our flat-head angle grinder, show above-average performance, highest reliability and durability - three factors ensuring more efficiency and high productivity.

## Problem solver: The flat-head angle grinder

Thanks to patented flat gear design, it's an innovative solution for significantly more productivity in shallow angles down to 39°!

The performance proof: Comparison to the competition in the 1,700 Watt class

#### **New Metabo Marathon motor:**

up to 50% more torque, up to 20% more maximum output power and up to 20% more overload capacity compared to the relevant competitors

WEPBA 17-125 Quick