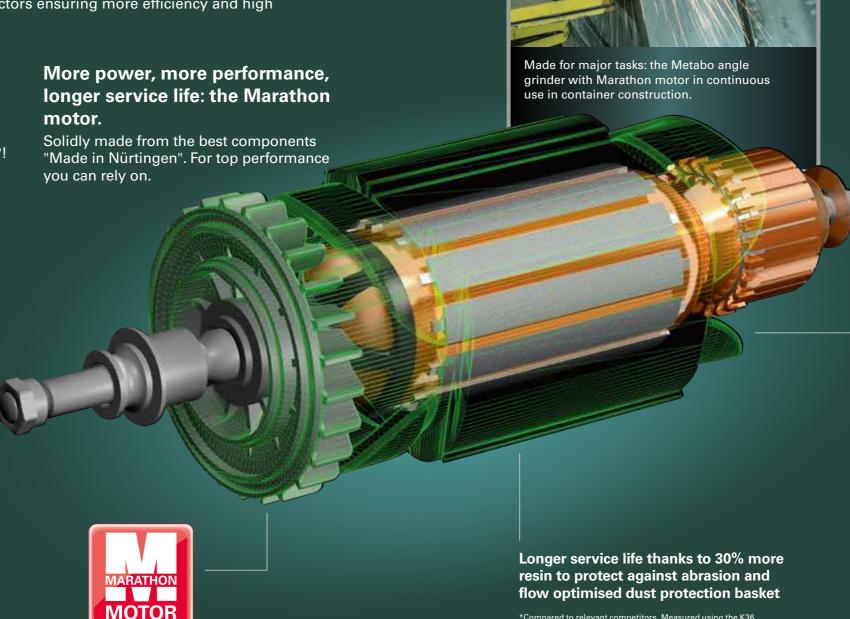

### PERFORMANCE WITHOUT LIMITS.

Productivity means for us: maximum performance with best results and with lowest cost. This translates for you into: the optimal combination of robustness, safety and service. Components such as the Metabo Marathon motor in our 1,700 Watt compact angle grinder or special products, like our flat-head angle grinder, show above-average performance, highest reliability and durability - three factors ensuring more efficiency and high productivity.

#### **New Metabo Marathon motor:**

up to 50% more torque, up to 20% more maximum output power and up to 20% more overload capacity compared to the relevant competitors

WEPBA 17-125 Quick

#### **Our new Metabo Marathon motor** for power, endurance and long service life.

The patented Metabo Marathon motor continuously sets new standards in terms of overload capacity. The special epoxy resin powder coating on the field coil and the coil guard provides additional protection making it particularly resistant to dusts - and thus ensures an even longer service life for the machine.