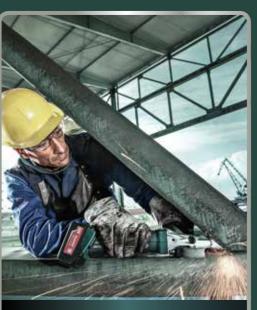

## Problem solver: The flat-head angle grinder

Thanks to patented flat gear design, it's an innovative solution for significantly more productivity in shallow angles down to 39°!

The performance proof: Comparison to the competition in the 1,700 Watt class