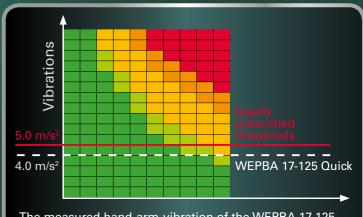

The measured hand-arm-vibration of the WEPBA 17-125 Metabo angle grinder is well below the legally prescribed thresholds. Therefore, employees can work longer with the device according to the EU directive and occupational health examinations are not required.

#### **Integrated Auto-balancer:**

50% less hand-arm vibration ensures low-fatigue working and protects from symptoms of related illnesses; Metabo has the only angle grinder that significantly undercuts the vibration threshold (5m/s<sup>2</sup>).