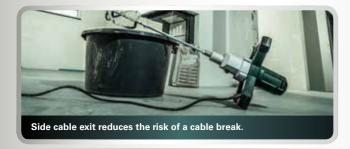

- Flexible rubber cover on the on/off switch protects against pollution and increases functional reliability.
- The side cable exit reduces the risk of a cable break.
- Stable rubber corners protect against damage resulting from impacts and when laying the machine down on site. Also slip-resistant when leaning against walls.
- Available in 4 versions: Single speed (RWE 1020 and RWEV 1200) or 2-speed versions (RWEV 1200-2 and RWEV 1600-2).