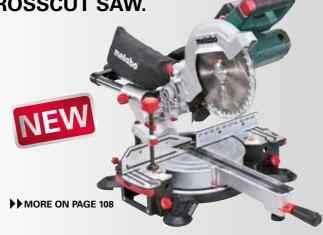

#### KGS 18 LTX 216 Cordless Crosscut Saw

Precise cutting of floor panels or skirting boards with up to 400 cuts in laminate from a single battery charge.

## **400 POWERFUL CUTS FROM ONE CHARGE: KGS 18 LTX 216 CORDLESS CROSSCUT SAW**

Even powerful machines such as crosscut saws can be battery powered as proven by the unique cordless KGS 18 LTX 216: the Ultra-M technology together with a 5.2 Ah battery pack ensures maximum duration when cutting your floor panels or skirting boards.