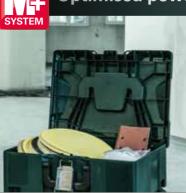

#### Premium organisation and everything at hand - the Metaloc case system.

The new system cases from Metabo are robust and dimensionally stable: drops, impacts, wind and weather are no issue for them - they are designed for the roughtest of site conditions.

They are available in three different sizes and the interior is individually adapted to accommodate different tools, which makes them the perfect companion for any application.

Furthermore, the boxes can be stacked and locked together, opened or closed with one hand thanks to a practical closure, and carried with one handle. This saves time and unnecessary travel.

Naturally, you also have a complete range of Metabo quality consumables, such as cutting and roughing discs, saw blades, chisel bits, screws, drill bits, chucks and much more.

All perfecty tuned to each other - and thus real performance boosters for your power tools.