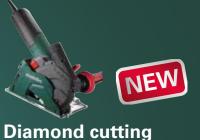

#### **Diamond cutting system**

The robust cutting system for screed renovation and tile cutting. Effective dust extraction together with ASR 35 ACP vacuum cleaner.

## THE NEW DIAMOND CUTTING SYSTEM: PRECISE AND FAST.

The integrated protective suction cover makes our diamond cutting system the ideal solution for tile cutting or crack and joint repairs. A cutting depth of up to 27 mm means that you can easily, quickly and precisely cut all conventional tiles, including oversize tiles.