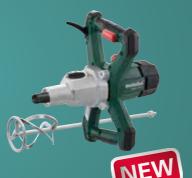

#### **Stirrers**

Whether for heavy mixtures or light fillers – available in four versions for different applications.

# PERFECT MIX OF DURABILITY AND ERGONOMICS: THE NEW 1,020W TO 1,600W STIRRERS

With four models it means we can provide a stirrer for your every need. From the compact 1,020 watt single speed model through to the powerful 1,600 watt model with 2-speed gearbox.

- Flexible rubber cover over the on/off switch protects against dirt and increases the functional reliability.
- Strong rubber corners protect against potential damage from impacts and also provides slip-resistant support when leaning it against walls.
- Available in 4 versions: with single speed gearbox (RWE 1010 and RWEV 1200) or 2-speed gearbox (RWEV 1200-2 and RWEV 1600-2).