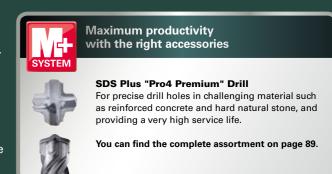

#### SDS-Plus "Pro 4 Premium" drills

For precise drill holes in challenging applications such as reinforced concrete and hard natural stone, and with a very high service life.

You can find the complete assortment on page 89.

Maximum productivity with the right accessories

SDS-Plus "Pro 4 Premium" drills

Quality without compromise for an exceptionally long service life. For precise drill holes in challenging material such as reinforced concrete and hard natural stone.