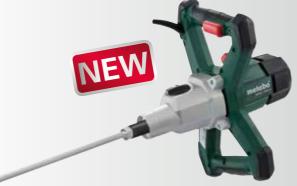

#### **Stirrers**

Whether for heavy mixtures or light fillers – available in four versions for different applications.

# PERFECT MIX OF DURABILITY AND ERGONOMICS: THE NEW 1,020W TO 1,600W STIRRERS

With four models it means we can provide a stirrer for your every need. From the compact 1,020 watt single speed model through to the powerful 1,600 watt model with 2-speed gearbox.

You can find more info on page 86.

PERFECT MIX OF STURDINESS AND ERGONOMICS: **NEW STIRRERS FROM 1,020 TO 1,600 WATTS.** 

Whether plaster, adhesive or filler: our four models mean that we can provide a stirrer for every need. From the compact 1,020 watt single speed model through to the powerful 1,600 watt 2 speed model.

# PERFECT MIX OF DURABILITY AND ERGONOMICS: NEW STIRRERS FROM 1,020 TO 1,600 WATTS

For the powerful mixing of mortar or concrete in gardening and landscaping we recommend our high-performance RWEV 1600-2. The strong motor and the 2-speed gearbox provide outstanding torque for tough and heavy mixtures.