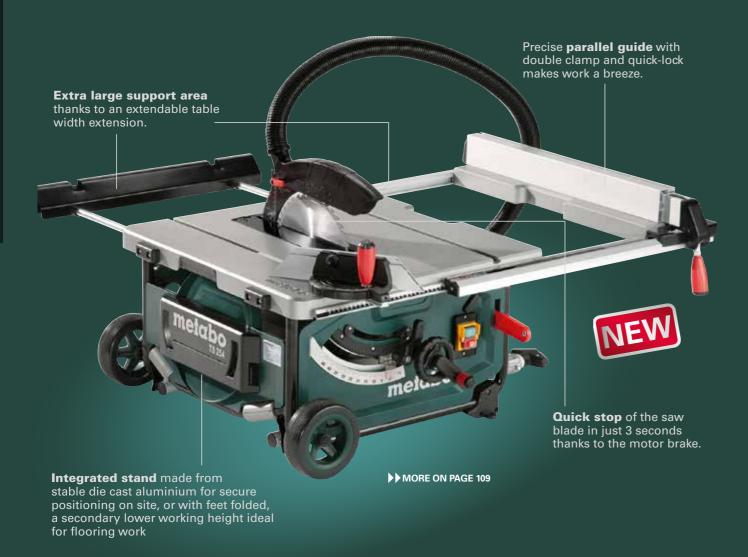

#### TS 216 Table Saw

The lightest table saw by far, with trolley function and integrated stand, ideal for longitudinal (rip) cuts.

# **TS 216: THE LIGHTEST TABLE SAW** WITH INTEGRATED STAND AND TROLLEY **FUNCTION.**

The light weight (28.8 kg), compact dimensions and single-handed transportability make the TS 216 the perfect saw for the construction site. The torsion-resistant tubular frame design ensures particularly precise cuts. The optimised two-point chip extraction also reduces the dust pollution in your work area.

#### Precision meets safety:

the oversize support table with extendable width extension ensures the safe accommodation of large workpieces. A motor brake stops the saw blade within 3 seconds. A significant improvement in safety and comfort: the no-volt release switch prevents any unintentional start-up after a

## THE MEASURE OF MOBILITY: **TS 254 TABLE SAW**

The perfect companion in professional timber work and interior construction: the new TS 254 Table Saw is extremely light and mobile thanks to the integrated trolley function. It is also very compact when the stand is folded up, making it ideal for space-saving storage. During transport the cable and all attachments have a dedicated storage place on the machine.

- High torque motor with electronic overload protection.
- Safe no-volt release switch prevents unintentional startup after a power cut.
- Soft start for a long service life of motor and drive.
- Precise saw blade angular tilt via the stepped angle guide and with automatic reset to 0-45° following an undercut of -1.5 to 46.5°.
- Easy saw blade change thanks to the spindle lock, and the riving knife can be retracted for concealed cuts and safe transport.
- Dual port extraction for clean operation.