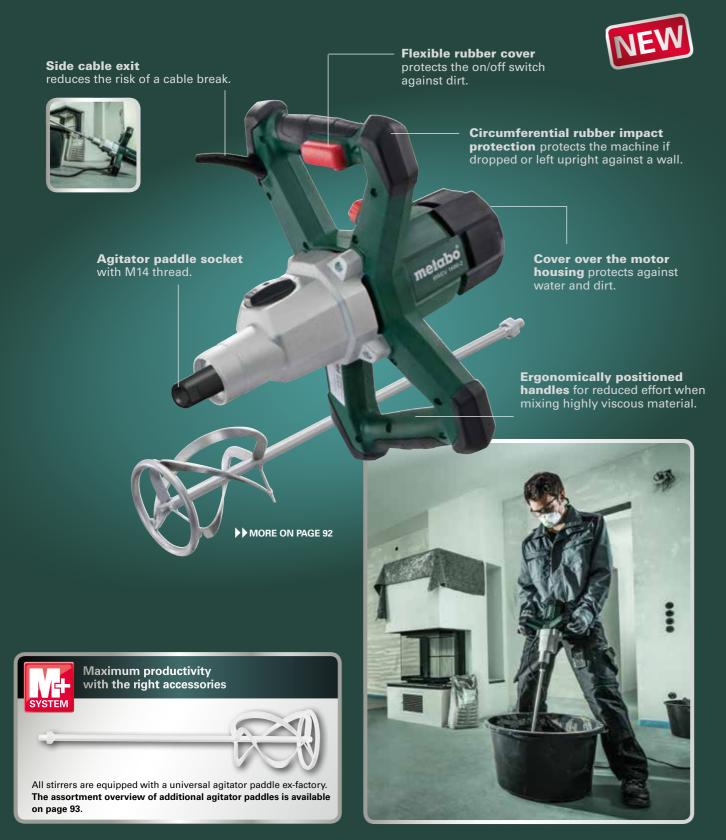

# PERFECT MIX OF DURABILITY AND ERGONOMICS: THE NEW 1,020W TO 1,600W STIRRERS

With four models it means we can provide a stirrer for your every need. From the compact 1,020 watt single speed model through to the powerful 1,600 watt model with 2-speed gearbox.

- Flexible rubber cover over the on/off switch protects against dirt and increases the functional reliability.
- Strong rubber corners protect against potential damage from impacts and also provides slip-resistant support when leaning it against walls.
- Available in 4 versions: with single speed gearbox (RWE 1010 and RWEV 1200) or 2-speed gearbox (RWEV 1200-2 and RWEV 1600-2).

# SMOOTH OPERATION: HIGH-PERFORMANCE STIRRERS.

Selecting the right stirring system can save a lot of time when mixing levelling compounds or tile adhesives. Our stirrers and their perfectly compatible agitator paddles can easily perform all your mixing requirements.

You can find more info on page 86.

PERFECT MIX OF STURDINESS AND ERGONOMICS: **NEW STIRRERS FROM 1,020 TO 1,600 WATTS.** 

Whether plaster, adhesive or filler: our four models mean that we can provide a stirrer for every need. From the compact 1,020 watt single speed model through to the powerful 1,600 watt 2 speed model.

- Flexible rubber cover on the on/off switch protects against pollution and increases functional reliability.
- The side cable exit reduces the risk of a cable break.
- Stable rubber corners protect against damage resulting from impacts and when laying the machine down on site. Also slip-resistant when leaning against walls.
- Available in 4 versions: Single speed (RWE 1020 and RWEV 1200) or 2-speed versions (RWEV 1200-2 and RWEV 1600-2).