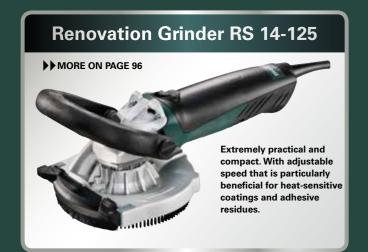

# Renovation Grinder RS 17-125

For the powerful removal of tough adhesive residues or hard screed – perfect in combination with a suction device (details see page 34-35)

# PREPARATION SYSTEMS: THE ROBUST RENOVATION GRINDERS.

The Renovation Grinder RS 17-125 has a powerful 1,700 watt motor and huge torque that is ideal for grinding off old coatings, and it can work close to edges, meaning no more time-consuming reworking.

## **SAVE TIME AND ENERGY:** THE NEW RENOVATION PLANER

The problem-solver with effective extraction for easy fascia renovation: our new RF 14-115 Renovation Planer with its high-performance triple reduction gearbox ensures the maximum removal of plaster, adhesive remains on screed or old coatings. The speed can be adjusted and is ideal for heat-sensitive coatings.