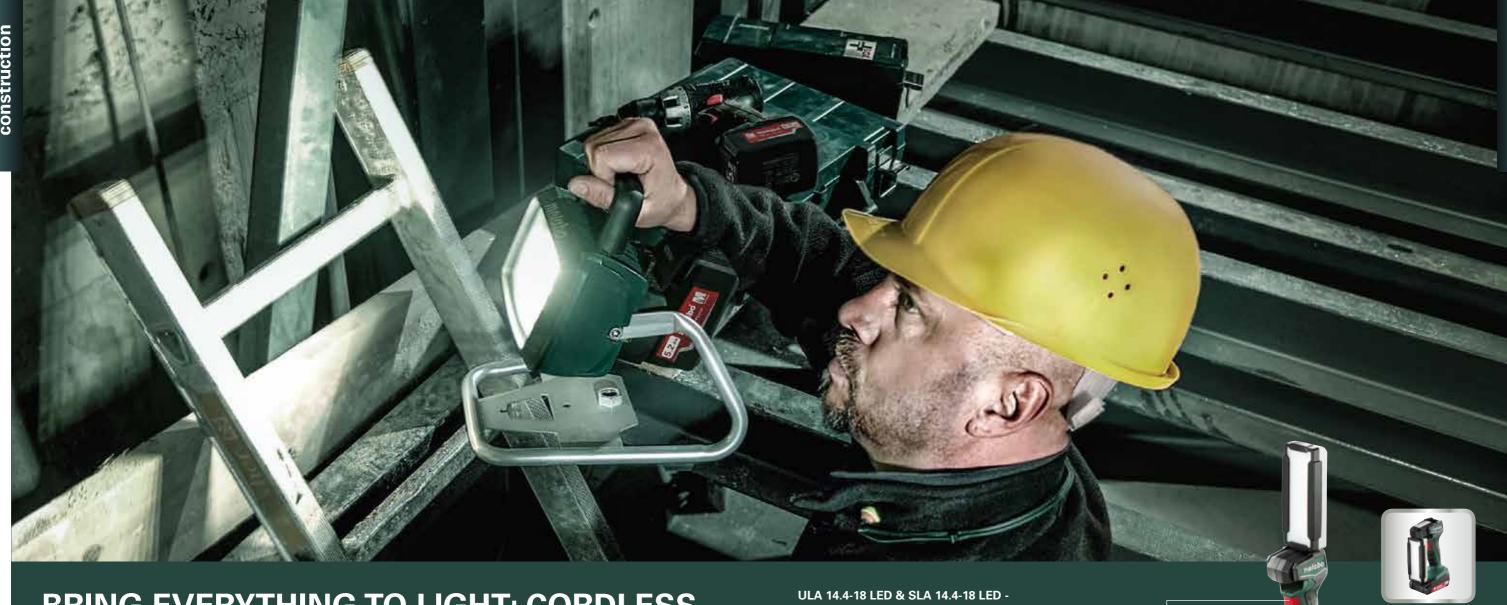

## **BRING EVERYTHING TO LIGHT: CORDLESS** SITE LIGHT FOR CONTINUOUS USE.

The Metabo cordless LED site light provides optimal lighting for up to 7 hours (18 V, 5.2 Ah). The extensive and consistent illumination means that the site lights are also ideal for assessing the surface finish of plaster work. They bring even the slightest irregularities into view enabling finishing to meet the highest quality standards (Q4). And no cable means no tripping hazards.

#### BSA 14.4-18 LED - Cordless Site Spotlight

- With 18 LEDs for extensive and uniform illumination of the work area.
- 2 lighting modes: very bright and comfortable daylight
- Robust and with a long service life for demanding applications on construction sites. Housing and lens can be cleaned with a damp cloth.
- Minimum heat generation for safe handling during continuous operation.
- Compatible with all Metabo 14.4 and 18 volt Li battery packs.