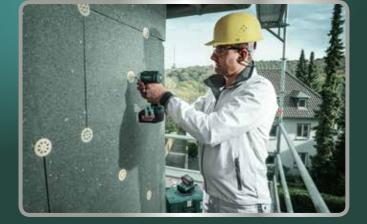

# Preparation: Professional tools for optimum foundations.

The removal of plaster, concrete projections, old layers of paint, stubborn residue of adhesives from carpets or linoleum often require time. With our new renovation grinders and routers these tasks are accomplished in no time at all.

# TILE BY TILE: WELL PREPARED WITH THE NEW PRO ASSORTMENT.

Large wall and floor tiles are the trend. Their installation requires an experienced specialist and special tools such as our oversize diamond cutting system. The new renovation grinders and planers are also robust and handy devices for removing adhesive residues and surface irregularities.