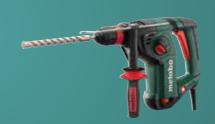

#### **Combination Hammers**

Cordless or mains, for chiselling away old construction materials or for drilling to mount stud framework.

# **REMOVE OLD BUILDING MATERIAL OR REINFORCE THE STUD FRAME: MAINS OR CORDLESS COMBINATION HAMMERS.**

Our combination hammers are ideal for hammer drilling, chiselling and drilling in wood or metal. The full-wave electronics lets you work efficiently at a speed that is both appropriate for the material, and one which remains constant under load.

- Immediate switch between the SDS-plus hammer chuck and quick-action keyless chuck for straight shank drills thanks to the Metabo Quick system.
- Metabo S-automatic torque limiting clutch for maximum user protection. Automatic drive disconnection when the drill bit stops unexpectedly.