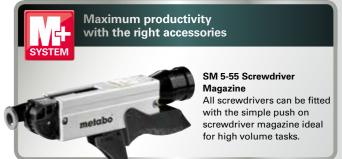

SM 5-55 - Screwdriver magazine

Compatible with all drywall screwdrivers: for applying screws Easy to clip-on without the use of tools.

**Ergonomic** handle providing directional support in line with the fixing axis

operation.

Precision fixing thanks to the precise adjustable

Fully removable **depth stop** – for the quick removal of screws or

Quick and easy forward/reverse selector and locking switch with single-hand

switching between magazine application and individual fixings.

depth stop and silent claw clutch.

6,200 rpm