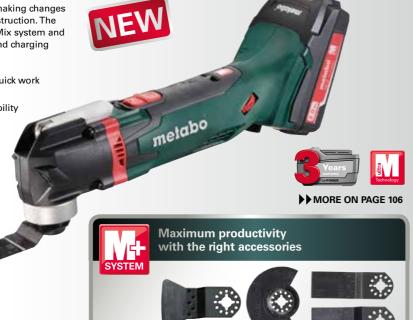

# FOR CUTTING AND FITTING WORK IN DRYWALL CONSTRUCTION. THE NEW CORDLESS MT 18 LTX MULTI-TOOL.

Whether preparing cut-outs for switches and sockets or making changes to the stud frame, a multi-tool is essential in drywall construction. The new MT 18 LTX is a major addition to our cordless Pick+Mix system and can be combined with our proven 18 volt battery packs and charging units.

- Durable Metabo battery packs and powerful drive for quick work progress.
- Even more flexible combinations thanks to its compatibility with other manufacturers' accessories.
- Replace accessories easily and quickly without the use of tools.

MT interior finishing set, 4-part: ideal for cutting and

modification work on drywall boards - see page 106