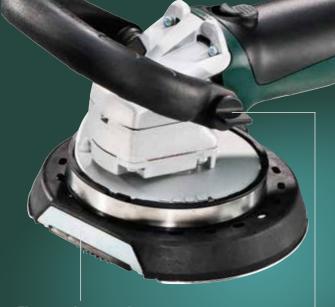

# COMPATIBLITY MEETS FLEXIBILITY: THE INNOVATIVE LONG-NECK SANDER

Faster, more convenient, cleaner: needs voiced by pros when sanding walls and ceilings. Whether sanding close to edges or the need for optimal extraction – our new long-neck sanders fulfil all the desired criteria with distinction so that you can more easily achieve your goal: precise surface finishing!

**Powerful motor** with infinitely variable speed control reduces effort and enables a quick speed adaptation to the material being processed.

**LED light** to quickly detect – imperfections and serrations.

Innovative, tubeless suction design
M-Clean technology – for maximum flexibility of
the sanding head, and effective suction.

MORE ON PAGE 94

Service-friendly flexible shaft – easy and quick replacement without the use of tools.

**Innovative sanding head** for work close to edges – saves time and unnecessary reworking.

LSV 5-225 Comfort, flexible application in three lengths.