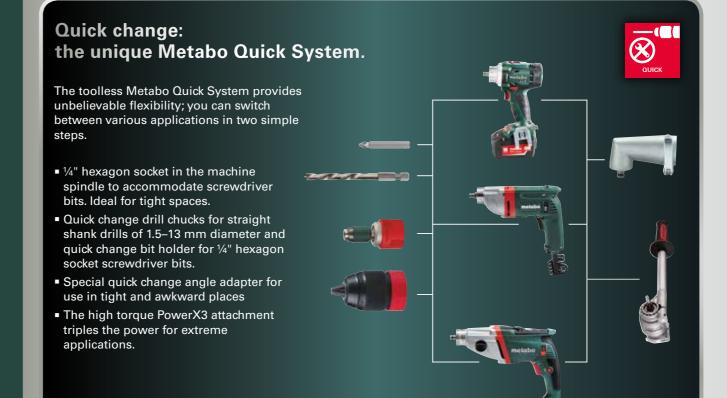

#### The Metabo Quick System.

Change between different applications in just two easy steps thanks to the toolless change system.

- Hexagon socket in the end of the drive spindle for direct insertion of screwdriver bits.
- Quick change bit holder for 1/4" hexagon socket screwdriver bits.
- Quick change drill chuck for straight shank drills between 1.5–13mm diameter
- Quick change angle adapter for tight spaces.
- The high torque PowerX3 attachment triples the power for extreme applications.

#### The Metabo Quick System.

Versatile and comfortable: switch between the various applications in only two steps using the Metabo Quick System: drill chuck, bit holder, angle adapter.