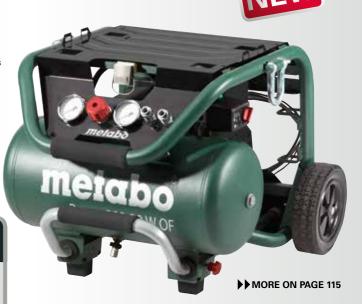

#### Construction site compressor Power 400-20 W OF

For powering nailing or stapling guns, particularly mobile and robust and ideal for use on construction sites.

#### **IDEAL FOR HARSH CONSTRUCTION SITE APPLICATIONS:** THE INNOVATIVE COMPRESSOR RANGE.

Metabo provides a comprehensive assortment of oil free compressors as mobile drives for your compressed-air tools. This ensures reliable start-up even at cold temperatures (< 5 °C). Large, rubber-coated wheels and a pull or carry handle facilitate transport to the construction site.

- Easy transport in any car thanks to the practical and compact design.
- Well-protected by their stable tubular frame.
- Power 280-20 W OF and Power 400-20 W OF compressors each have an attachment for MetaLoc cases, and can accommodate other conventional cases and boxes on the market.

Unique: with their variable pull and carry handle for convenient transportation.

MORE ON PAGE 115

for easy single-handed transport.