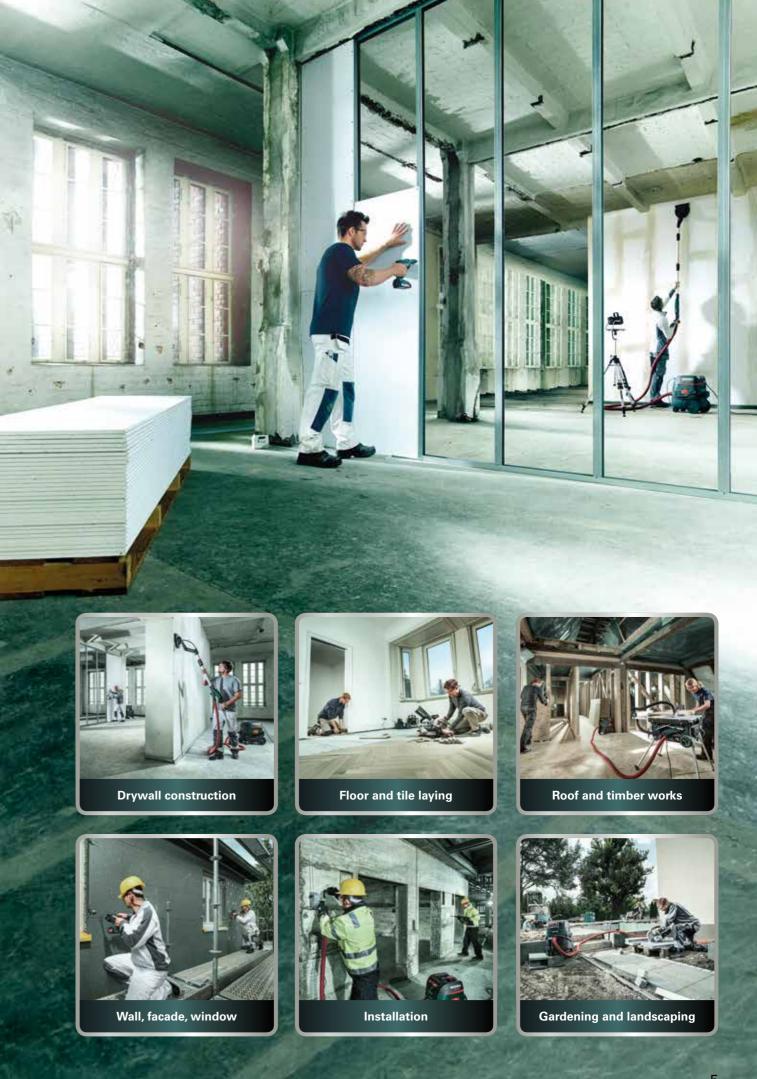

#### Our solutions - everything is a question of application.

We have analysed different construction sectors, their applications and the tools used. We have identified six important application areas in this process. On the following pages you will find proven and new solutions from Metabo for these core areas.

# A MULTITUDE OF POSSIBILITIES: SYSTEMATIC CONSTRUCTION & RENOVATION

From demolition and preparation to development: You can find the tools required for every application and work stage at Metabo. Always supported by intelligent system solutions for a clean workplace whilst ensuring the highest user protection.

# Demolition: Power tools that pack a punch.

With our wide range of drills, combination hammers, chisel and multi hammers you easily manage to get through any wall. Even old wall and floor coverings, tiles, or the entire screed layer can be quickly removed.

# Preparation: Professional tools for optimum foundations.

The removal of plaster, concrete projections, old layers of paint, stubborn residue of adhesives from carpets or linoleum often require time. With our new renovation grinders and routers these tasks are accomplished in no time at all.

# Development: System solutions for the final touch.

A perfectly finished wall or ceiling is just what you and your customers want. When even the smallest detail matters, you can safely rely on a Metabo solution e.g. our new long-neck sanders. Even in very high or extremely narrow rooms you achieve excellent work results in no time at all.