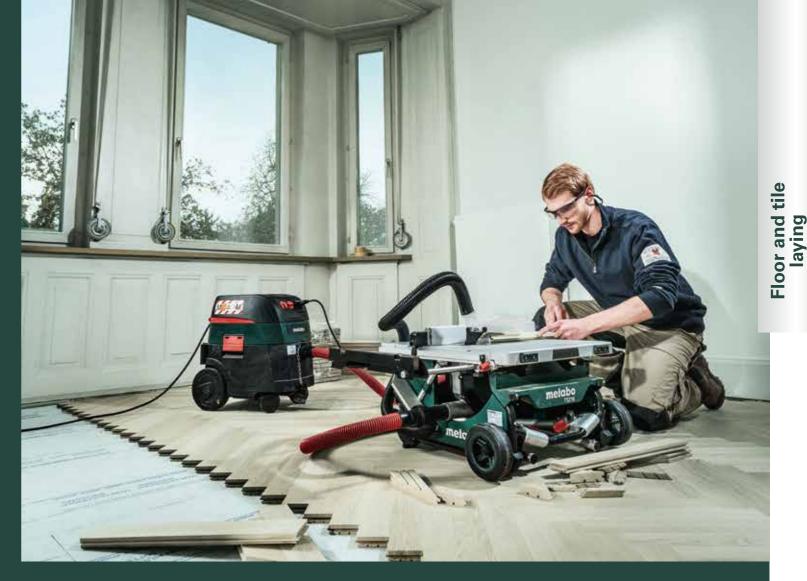

# THE FLOORERS RANGE: MAKING WORK EASIER WITH EXCELLENT RESULTS.

Our vision of cordless construction sites has almost become a reality when installing floors: the renowned cordless assortment for drilling and fixing has long since been joined by powerful circular saws and jigsaws. We have now also extended our 18 volt product range with a versatile multi-tool and a powerful crosscut saw specifically for floor installation.

#### KGS 18 LTX 216 Cordless Crosscut Saw

Precise cutting of floor panels or skirting boards with up to 400 cuts in laminate from a single battery charge.

#### TS 216 Table Saw

The lightest table saw by far, with trolley function and integrated stand, ideal for longitudinal (rip) cuts.

Floor and tile laying