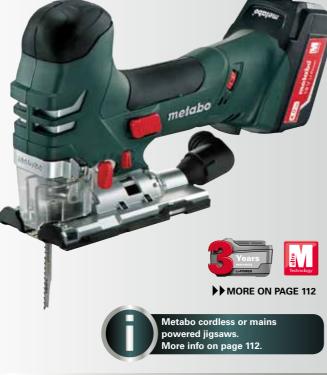

#### **Cordless Multi-Tool**

Essential for cutting and modification tasks – a new addtion to the 18 volt Metabo cordless Pick+Mix system.

# FOR CUTTING AND FITTING WORK IN DRYWALL CONSTRUCTION. THE NEW CORDLESS MT 18 LTX MULTI-TOOL.

Whether preparing cut-outs for switches and sockets or making changes to the stud frame, a multi-tool is essential in drywall construction. The new MT 18 LTX is a major addition to our cordless Pick+Mix system and can be combined with our proven 18 volt battery packs and charging units.

- Durable Metabo battery packs and powerful drive for quick work progress.
- Even more flexible combinations thanks to its compatibility with other manufacturers' accessories.
- Replace accessories easily and quickly without the use of tools.