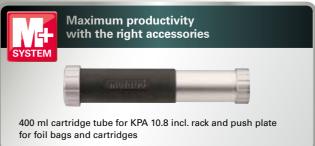

#### CONVENIENT AND EASY GROUTING: THE VERSATILE KPA 10.8 CARTRIDGE GUN.

The cordless cartridge gun's stable design and variable speed makes it easy to feed out even the most viscous materials.

- Quick, easy change between foil bags and cartridges.
- No dripping thanks to automatic retraction of the push plate after trigger release.
- All-metal gear unit for a long service life.
- Available for cartridges or foil bags (400 or 600 ml).

#### **CONVENIENT AND EASY GROUTING:** THE VERSATILE KPA 10.8 CARTRIDGE GUN.

The cordless cartridge gun's stable design and infinitely adjustable speed makes it easy to professionally apply even the most viscous materials.

- Quick, easy change between foil bags and cartridges.
- No potential dripping thanks to automatic retraction of the push plate.
- All-metal gear for a long service life.
- Available for cartridges or foil bags (400 or 600 ml).