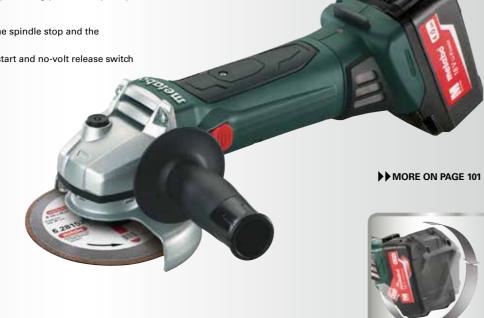

# CUTTING WITHOUT THE CABLE: THE CORDLESS ANGLE GRINDER WITH THE SPECIAL TWIST.

The W 18 LTX 125 Quick is a powerful and robust cordless angle grinder for all tile fitting and modification tasks. It offers perfect handling thanks to its sleek design and outstanding ergonomics. The bonus: the rotatable battery pack provides greater versatility meaning you can frequently access even hard-to-reach places.

- Tool-free disc change by means of the spindle stop and the quick-locking nut.
- Electronic overload protection, soft start and no-volt release switch ensure absolute safety.

Ideal for versatile tasks when laying tiles: the new W 9-125 Quick impresses with ergonomic perfection due to its slimmer body. Perfect for fitting activities with diamond cutting discs, for cutting corner and stop rails and naturally also for drilling using diamond core tile drill bits.