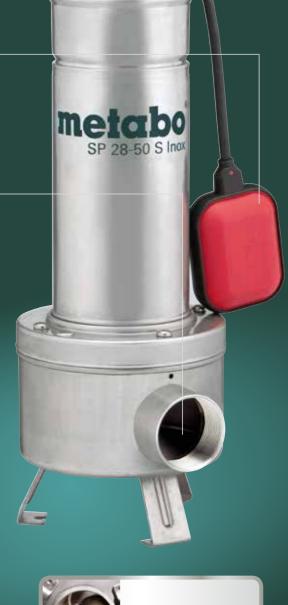

# KEEPING THINGS MOVING: THE SITE PUMPS.

Our site pumps perform well even in dirty water with coarse solids with a diameter of up to 50 mm – with low vibration, high output and minimum maintenance requirements. They can also be delivered with corrosion-resistant stainless steel housing on request.

Ideal for **mobile and stationary use** thanks to the ergonomic handle and high stability.

Float switch for automatic mode provides run dry protection.

Self-cleaning Vortex-impeller wheel to minimise the risk of blockages.

- Double mechanical seal with oil chamber for a longer service life and a permanent protection.
- Ideal for continuous operation at a constant load thanks to the S1 motor operating mode.
- Overload protection and automatic shutoff for the motor.
- Two dirty water pumps (SP 28-50 S Inox and SP 24-46 SG) as well as two drainage pumps (DP 18-5 SA and DP 28-10 S Inox) are available.

MORE ON PAGE 118

Free passage with 50 mm opening.