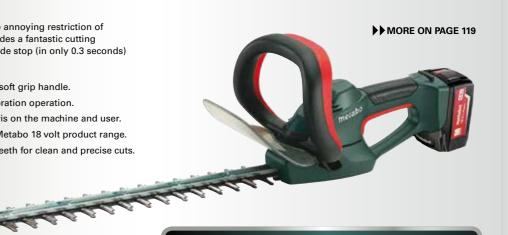

# UNLIMITED FREEDOM AND MOBILITY: AHS 18-55 V CORDLESS HEDGE TRIMMER

Professional hedge trimming without the annoying restriction of extension cables. The 2-speed gear provides a fantastic cutting performance and the electronic quick blade stop (in only 0.3 seconds) ensures maximum safety.

- Outstanding ergonomics aided by the soft grip handle.
- Comfortable working thanks to low-vibration operation.
- The impact guard prevents return debris on the machine and user.
- Cordless system compatible with the Metabo 18 volt product range
- Double-sided diamond-ground blade teeth for clean and precise cuts.