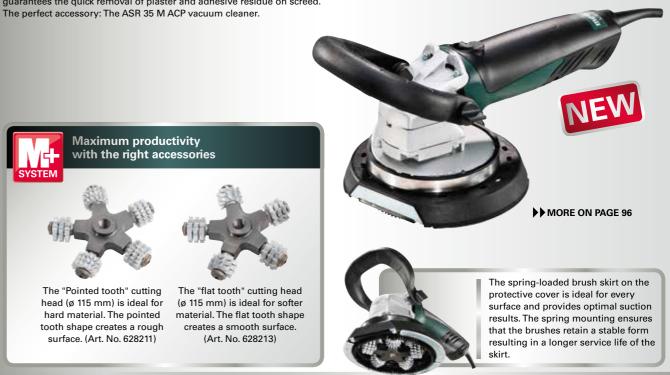

# SAVES TIME AND ENERGY: THE NEW RENOVATION PLANER RF 14-115.

Its powerful triple reduction gearbox means that the RF 14-115 guarantees the quick removal of plaster and adhesive residue on screed.

## **SAVE TIME AND ENERGY:** THE NEW RENOVATION PLANER

The problem-solver with effective extraction for easy fascia renovation: our new RF 14-115 Renovation Planer with its high-performance triple reduction gearbox ensures the maximum removal of plaster, adhesive remains on screed or old coatings. The speed can be adjusted and is ideal for heat-sensitive coatings.

#### Quick progress thanks to a 115 mm cutting head diameter and 15 carbide milling teeth.

- Easy to manoeuvre thanks to the robust metal ringed guide plate.
- Fully adjustable planing depth between 0–6 mm for the specific removal of coatings, paints and plaster.
- Robust and durable thanks to the aluminium flange, sealed flange bearing and special dust guidance.

MORE ON PAGE 96

The spring-loaded brush skirt on the protective cover adapts to every surface and provides optimal suction results. The spring mounting ensures that the brushes retain a stable form