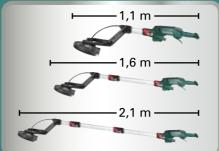

MORE ON PAGE 94

Service-friendly flexible shaft – easy and quick replacement without the use of tools.

**Innovative sanding head** for work close to edges – saves time and unnecessary reworking.

LSV 5-225 Comfort, flexible application in three lengths.