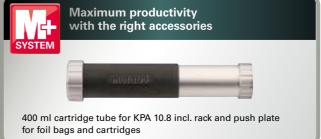

#### CONVENIENT AND EASY GROUTING: THE VERSATILE KPA 10.8 CARTRIDGE GUN.

The cordless cartridge gun's stable design and variable speed makes it easy to feed out even the most viscous materials.

- Quick, easy change between foil bags and cartridges.
- No dripping thanks to automatic retraction of the push plate after trigger release.
- All-metal gear unit for a long service life.
- Available for cartridges or foil bags (400 or 600 ml).

#### **CONVENIENT AND EASY GROUTING:** THE VERSATILE KPA 10.8 CARTRIDGE GUN.

The cordless cartridge gun's stable design and infinitely adjustable speed makes it easy to professionally apply even the most viscous materials.

- Quick, easy change between foil bags and cartridges.
- No potential dripping thanks to automatic retraction of the push plate.
- All-metal gear for a long service life.
- Available for cartridges or foil bags (400 or 600 ml).