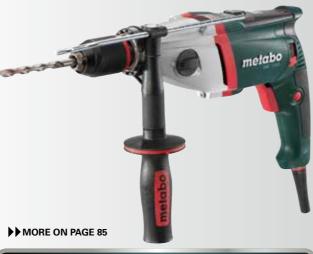

#### **PERFECTED OVER DECADES:** METABO IMPACT DRILLS.

The world's first series produced impact drill was a Metabo and it established our reputation as a manufacturer of durable, robust and sophisticated machines. A prime example: the SBE 1300.

- Optimal performance thanks to the 1,300 watt motor, a high impact rate of 58,000 rpm and high torque of up to 46 Nm.
- Single-sleeve quick-action keyless chuck and spindle stop gear for singlehanded tool change.
- Quick work progress due to constant speed under load thanks to the full wave electronics.
- Optimal heat dissipation and durability thanks to the robust die cast aluminium gear housing.
- Metabo marathon motor with patented dust protection for a long service
- Metabo S-automatic torque limiting clutch for the mechanical uncoupling of the drive should the drill bit snag or stop unexpectedly.