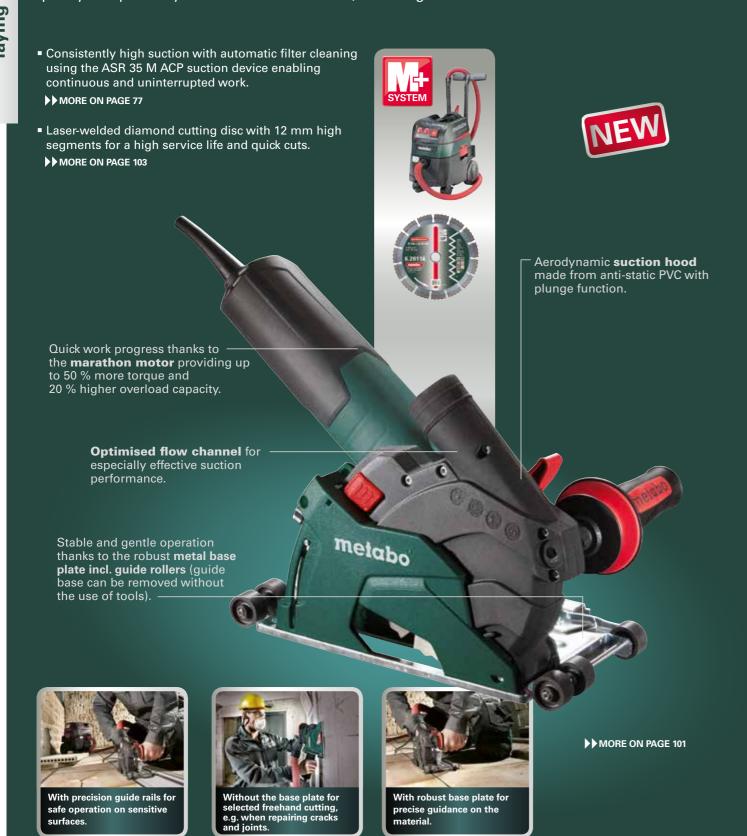

#### **FAST, CLEAN AND VERSATILE:** THE NEW DIAMOND CUTTING SYSTEM.

Perfect for renovating cracks and joints on walls and fascias: our new diamond cutting system is not just precise and robust, it also provides effective dust extraction in combination with the Metabo ASR 35 Vacuum

- Detachable base plate without the use of tools for versatile applications.
- Ideal application for free-hand cuts in tight spaces.
- W 12-125 Angle Grinder equipped with marathon motor and special dust protection grille for a longer service life.
- Laser welded diamond cutting disc with 12 mm segment height for optimal cutting performance and a high service life.

1. With guide table for precise cuts with infinite depth adjustment. 2. Without guide table for free-hand cuts, ideal for cleaning mortar

## THE NEW DIAMOND CUTTING SYSTEM: PRECISE AND FAST.

The integrated protective suction cover makes our diamond cutting system the ideal solution for tile cutting or crack and joint repairs. A cutting depth of up to 27 mm means that you can easily, quickly and precisely cut all conventional tiles, including oversize tiles.