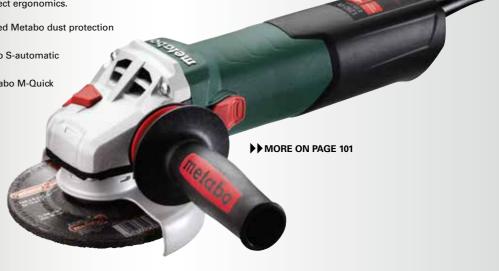

# ULTIMATE POWER. UNPARALLELED LONGEVITY: W 12-125 COMPACT ANGLE GRINDER.

Sets new standards in power and longevity without burning-out or overheating. The Metabo marathon motor provides an enormous overload capacity, ultimate power density and a long service life. The small grip size provides almost perfect ergonomics.

- Longer service life due to optimised Metabo dust protection ports.
- Maximum safety thanks to Metabo S-automatic should the disc jam.
- Toolless disc change with the Metabo M-Quick System
- Flexible operation thanks to the electronic overload protection.