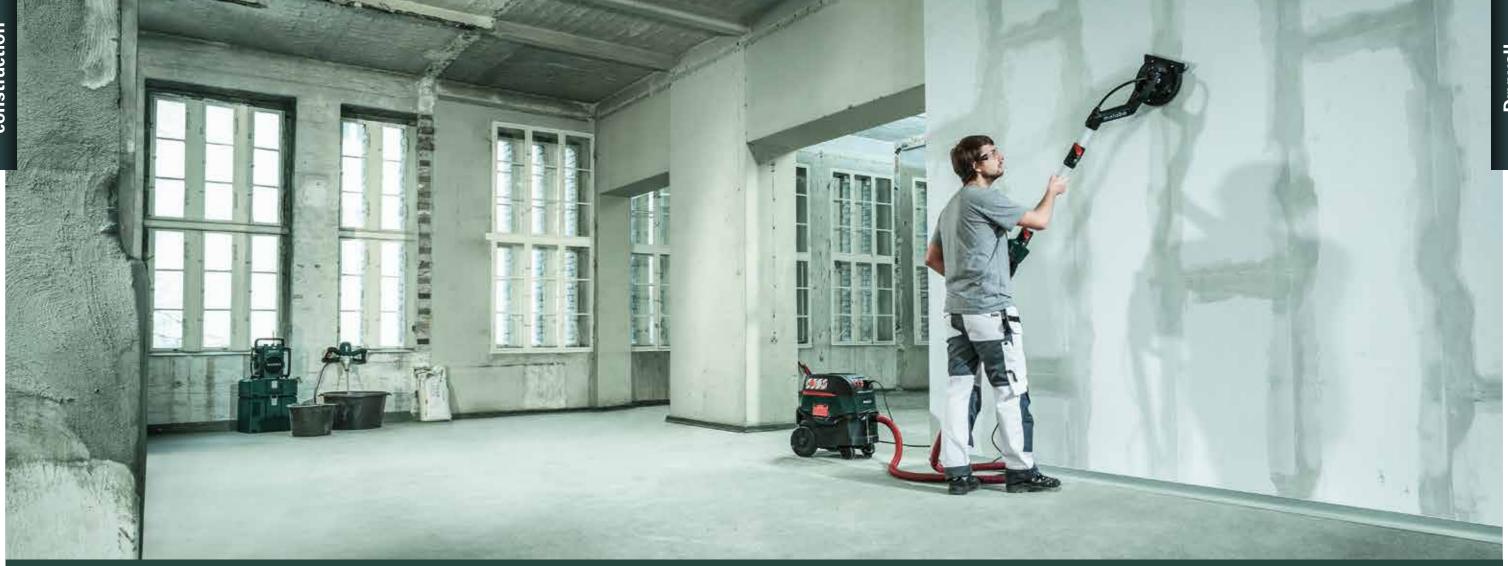

# COMPATIBLITY MEETS FLEXIBILITY: THE INNOVATIVE LONG-NECK SANDER

Faster, more convenient, cleaner: needs voiced by pros when sanding walls and ceilings. Whether sanding close to edges or the need for optimal extraction – our new long-neck sanders fulfil all the desired criteria with distinction so that you can more easily achieve your goal: precise surface finishing!

**Powerful motor** with infinitely variable speed control reduces effort and enables a quick speed adaptation to the material being processed.

**LED light** to quickly detect – imperfections and serrations.

Innovative, tubeless suction design
M-Clean technology – for maximum flexibility of
the sanding head, and effective suction.

MORE ON PAGE 94

Service-friendly flexible shaft – easy and quick replacement without the use of tools.

**Innovative sanding head** for work close to edges – saves time and unnecessary reworking.

LSV 5-225 Comfort, flexible application in three lengths.