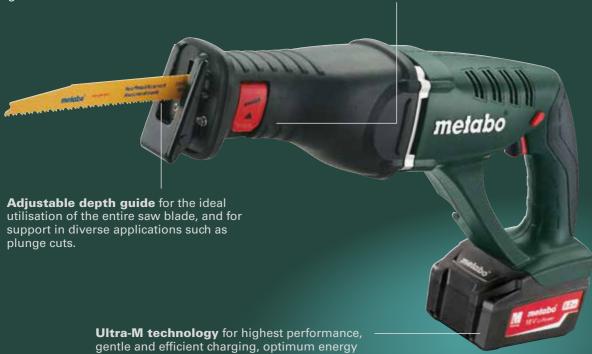

#### **UNIVERSAL, VERSATILE AND ROBUST: ASE 18 LTX CORDLESS SABRE SAW.**

For sawing wood, plastics, metal pipes and profiles or building material: our cordless sabre saw is a practical multi-talented saw for outdoor use. The sleek lightweight design features a softgrip handle for comfortable working in any position.

- Adjustable depth guide for the ideal utilisation of the entire saw blade and diverse applications such as plunge cuts.
- Metabo Quick System for changing saw blades without tools.
- Composite covered die cast aluminium gear housing for optimum
- Vario (V)-electronics for comfortable working at customised stroke speeds to suit the application material
- Saw blade rotatable by 180° for working comfortably overhead.