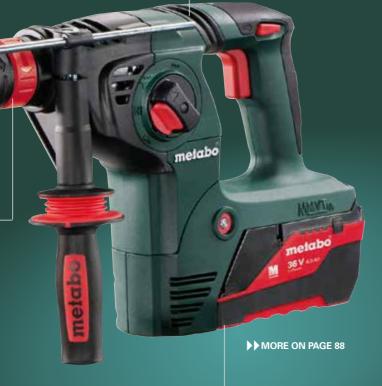

Drilling with and without impact or chiselling. The KHA 36 LTX provides three functions in a single machine and is ideal for chiselling channels or drilling feed lines and dowel holes. The Metabo marathon motor with its perfected impact mechanism provides the best drilling performance in the 3 kg cordless category.

 Metabo Quick System: quick change between SDS Plus hammer chuck and quick-action keyless chuck for drilling in wood and metal.

 Robust high-performance impact mechanism with precision bearings in a die cast aluminium gear housing.

 Ergonomic housing shape for chiselling tasks without a side handle.

Metabo Quick: quick change between SDS Plus hammer chuck and a quick-action keyless chuck for drilling in wood and metal.

Metabo VibraTech (MVT): integrated damping system and side handle to reduce vibration.

5.2 Ah rechargeable battery for **much higher drilling capacity** on a single charge.