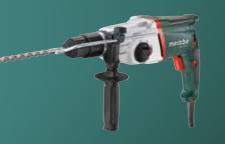

#### **PERFECTED OVER DECADES:** METABO IMPACT DRILLS.

The world's first series produced impact drill was a Metabo and it established our reputation as a manufacturer of durable, robust and sophisticated machines. A prime example: the SBE 1300.

- Optimal performance thanks to the 1,300 watt motor, a high impact rate of 58,000 rpm and high torque of up to 46 Nm.
- Single-sleeve quick-action keyless chuck and spindle stop gear for singlehanded tool change.
- Quick work progress due to constant speed under load thanks to the full wave electronics.
- Optimal heat dissipation and durability thanks to the robust die cast aluminium gear housing.
- Metabo marathon motor with patented dust protection for a long service
- Metabo S-automatic torque limiting clutch for the mechanical uncoupling of the drive should the drill bit snag or stop unexpectedly.