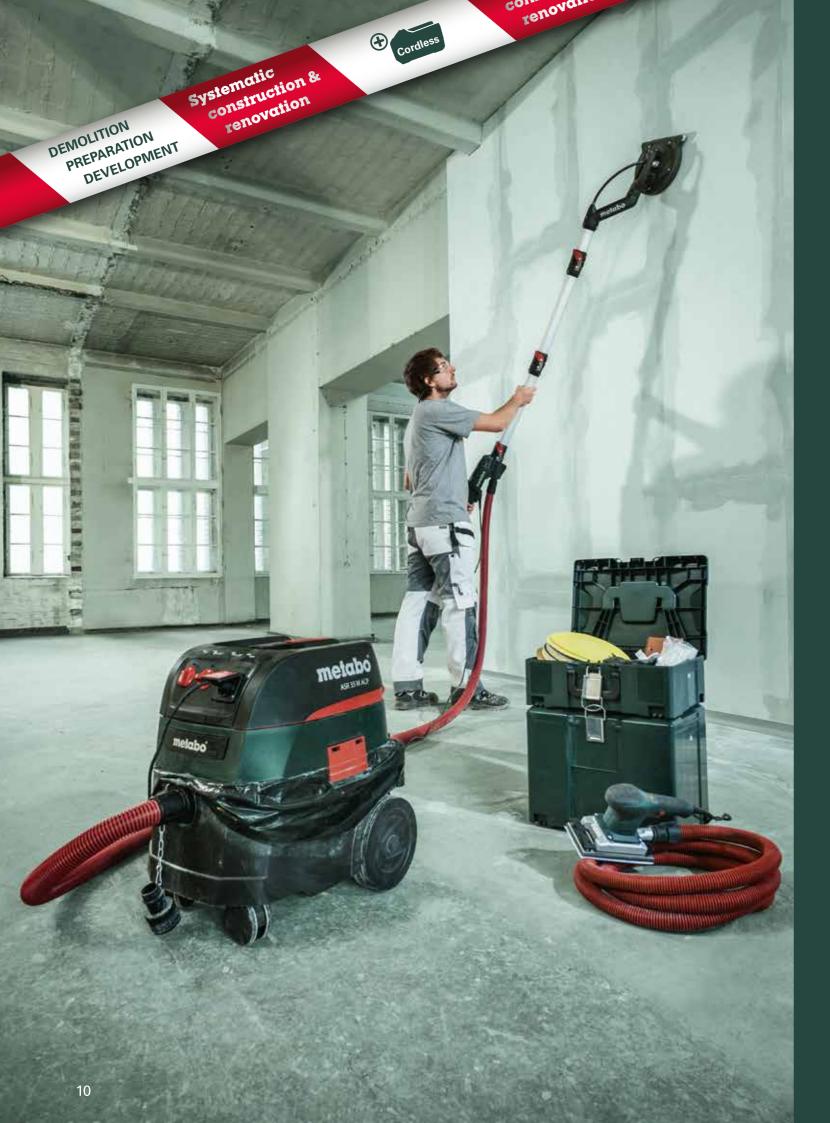

# Development: System solutions for the final touch.

A perfectly finished wall or ceiling is just what you and your customers want. When even the smallest detail matters, you can safely rely on a Metabo solution e.g. our new long-neck sanders. Even in very high or extremely narrow rooms you achieve excellent work results in no time at all.

# COMPATIBLITY MEETS FLEXIBILITY: THE INNOVATIVE LONG-NECK SANDER

Faster, more convenient, cleaner: needs voiced by pros when sanding walls and ceilings. Whether sanding close to edges or the need for optimal extraction – our new long-neck sanders fulfil all the desired criteria with distinction so that you can more easily achieve your goal: precise surface finishing!

#### Optimal work results:

- in combination with the ASR 35 L or M ACP vacuum cleaner with automatic filter cleaning.
- and the matching sanding tools for every application.

You can find more info on page 77