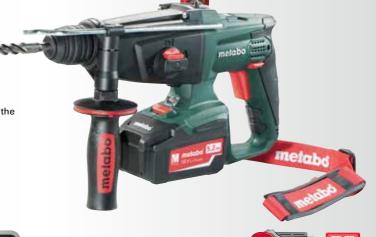

# **REMOVE OLD BUILDING MATERIAL OR REINFORCE THE STUD FRAME: MAINS OR CORDLESS COMBINATION HAMMERS.**

Our combination hammers are ideal for hammer drilling, chiselling and drilling in wood or metal. The full-wave electronics lets you work efficiently at a speed that is both appropriate for the material, and one which remains constant under load.

- Immediate switch between the SDS-plus hammer chuck and quick-action keyless chuck for straight shank drills thanks to the Metabo Quick system.
- Metabo S-automatic torque limiting clutch for maximum user protection. Automatic drive disconnection when the drill bit stops unexpectedly.