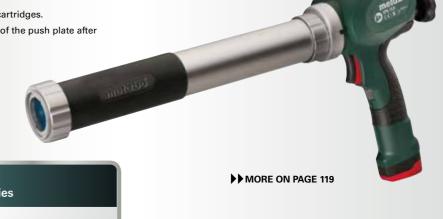

#### CONVENIENT AND EASY GROUTING: THE VERSATILE KPA 10.8 CARTRIDGE GUN.

The cordless cartridge gun's stable design and variable speed makes it easy to feed out even the most viscous materials.

- Quick, easy change between foil bags and cartridges.
- No dripping thanks to automatic retraction of the push plate after trigger release.
- All-metal gear unit for a long service life.
- Available for cartridges or foil bags (400 or 600 ml).

#### **CONVENIENT AND EASY GROUTING:** THE VERSATILE KPA 10.8 CARTRIDGE GUN.

The cordless cartridge gun's stable design and infinitely adjustable speed makes it easy to professionally apply even the most viscous materials.

- Quick, easy change between foil bags and cartridges.
- No potential dripping thanks to automatic retraction of the push plate.
- All-metal gear for a long service life.
- Available for cartridges or foil bags (400 or 600 ml).