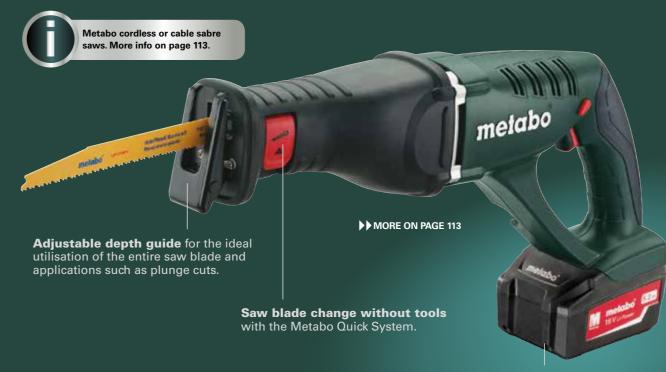

## FOR QUICK REMOVAL: THE ASE 18 LTX CORDLESS SABRE SAW

Our cordless sabre saw is the best choice for many pros when performing renovation work: for cropping or removing beams, square timbers, building panels and pipes. The sleek and lightweight design features a softgrip handle for comfortable working in any position. It is also the safe alternative to using chainsaws on a roof.

- Vario (V)-electronics for comfortable working at customised stroke speeds to suit the material being cut.
- Saw blade rotatable through 180° for working comfortably overhead.
- Battery packs with capacity display for checking the charge status.

Metabo "Quick" for changing saw blades without tools.

MORE ON PAGE 113

utilisation and long service life.