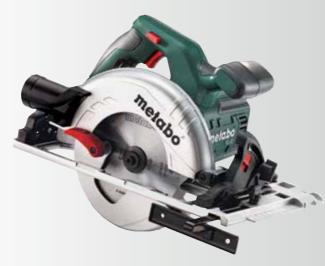

#### **KS 55 FS Circular Saw**

Compact crosscut saw with a cutting depth of up to 55 mm and for mitre cuts up to 47° with undercut.

#### **FITS ON ALL GUIDE RAILS:** THE KS 55 FS CIRCULAR SAW.

The KS 55 FS with its universal application provides consistently precise cuts and can be mounted on Metabo guide rails and all other conventional systems without adapters. The stable die cast aluminium base plate guarantees a secure position during work and supports clean and precise guidance.

- Ergonomic and safe handling thanks to the softgrip surfaces.
- Cutting depths up to 55 mm, bevel cuts up to 47°, angle lock at 45°.
- Connection for dust extraction available.

MORE ON PAGE 110

THE NEW DRYWALL SCREWDRIVERS: SPECIALISTS IN FITOUTS.