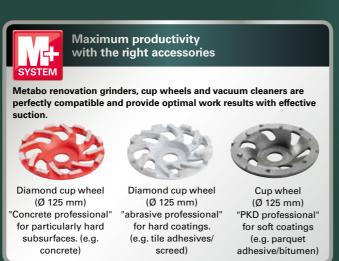

#### Diamond cup wheels to meet your requirements

- "Concrete professional" cup wheel: for hard concrete.
- "Abrasive professional" cup wheel: for screed, fresh concrete and
- "PKD professional" cup wheel: for removing elastic protective coatings, bitumen, adhesives, sealants, oil paints, latex paints,

You can find more information on page 98.

Systematic, safe and clean working Metabo renovation grinders, diamond tools and vacuum cleaners are perfectly compatible and guarantee optimal work results.