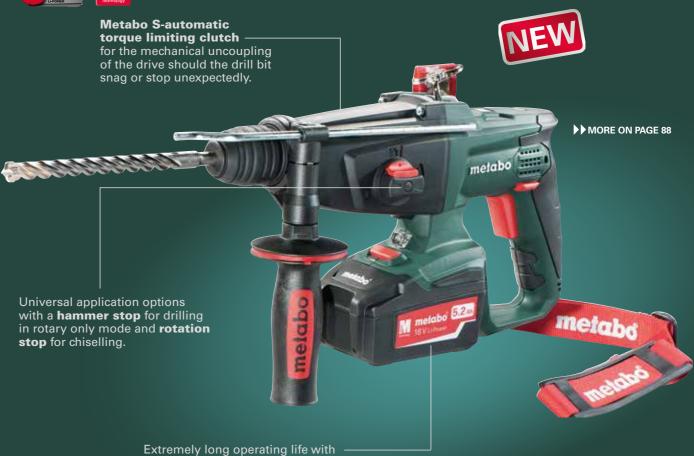

# **REMOVE OLD BUILDING MATERIAL OR REINFORCE THE STUD FRAME: MAINS OR CORDLESS COMBINATION HAMMERS.**

Our combination hammers are ideal for hammer drilling, chiselling and drilling in wood or metal. The full-wave electronics lets you work efficiently at a speed that is both appropriate for the material, and one which remains constant under load.

- Immediate switch between the SDS-plus hammer chuck and quick-action keyless chuck for straight shank drills thanks to the Metabo Quick system.
- Metabo S-automatic torque limiting clutch for maximum user protection. Automatic drive disconnection when the drill bit stops unexpectedly.

#### BEST IN ITS CATEGORY AMONG THE 3 KILO COMBINATION HAMMERS.

Powerful, robust and versatile: the KHE 3251 Combination Hammer guarantees the best drilling and chiselling performance in the 3 kilo category. Its universal application options are possible thanks to the hammer stop (for drilling without hammer action), the rotation stop (for chiselling) and the forward and reverse function. The allrounder for tilers!

#### **CUSTOMISED DRILLING AND FIXING:** SINGLE OR 2 SPEED MACHINES.

MORE ON PAGE 84

The BE 75 Quick with single speed impresses with its exceptionally high torque ideal for heavy-duty timber drilling and The BE 1300 Quick with a 2-speed gearbox provides universal application options with a wide range of speeds. Both are equipped with the Metabo Quick System as standard, for rapid tool ■ Metabo S-automatic torque limiting clutch for the mechanical uncoupling of the drive should the drill bit snag or stop unexpectedly. High durability and optimal heat dissipation thanks to the robust die cast aluminium gear housing for maximum performance even in anti-clockwise rotation, e.g. when removing stubborn screv MORE ON PAGE 84