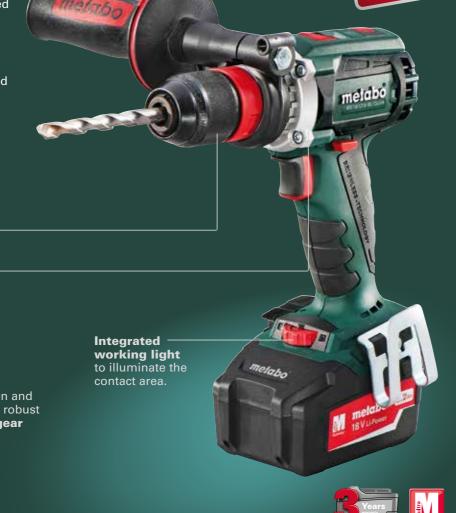

# **EXTREMELY FAST, EXTREMELY POWERFUL:** THE BS 18 LTX QUICK **CORDLESS DRILL / SCREWDRIVER.**

Full mobility during roof installation or timber work: wherever quick drilling and powerful fixing is required, our cordless drill / driver with its Metabo 4-pole motor, is the right choice. The activation of pulse-mode provides additional assistance when removing stubborn or damaged screws. The integrated work light illuminates the contact area.

- Metabo Ultra-M technology for maximum performance, gentle and efficient charging, optimum energy utilisation and long service life.
- Battery packs with capacity display for checking the charge status.
- PowerX3 torque attachment for driving longer larger screws in tougher hardwoods: timber screws up to max. 14 x 800 mm.

## PERFECT FOR EVERY FASCIA ANCHOR SYSTEM: THE BS 18 LTX BL QUICK.

This drill / screwdriver sets new standards in the premium range: the unique Metabo brushless motor ensures that you achieve outstanding results when drilling and fixing. You can also get into corners and tight spaces thanks to the compact design and options such as the angle attachment. Our practical Quick System also makes it extremely versatile.

- Electronic torque selection with increased precision for accurate working thanks to the "Precision Stop".
- Ultra-M technology for maximum performance, gentle and efficient charging, optimum energy utilisation and long service life.
- Battery packs with capacity display for checking the charge status.