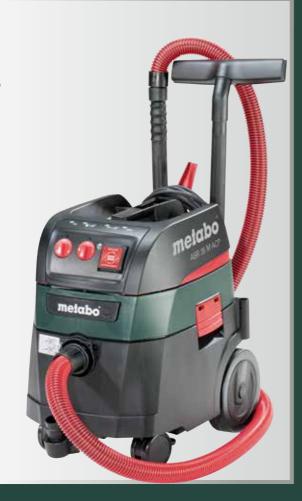

## **CLEAN-CUT: ASR 35 M ACP VACUUM CLEANER.**

The automatic filter cleaning in our all-purpose vacuum cleaner lets you work without interruption and with its automatic switch-on feature it makes the perfect partner for our power tools. As a certificated safety vacuum cleaner, the ASR 35 M ACP is approved for L, M and H class hazardous dusts, and is naturally also perfectly suited for general cleaning around the construction site.

#### **PERMANENTLY CLEAN WORKPLACE:** THE ASR 35 M ACP VACUUM CLEANER.

Our proven ASR 35 M ACP Vacuum Cleaner ensures the hazardous dusts generated when grinding or planing end up in the vacuum cleaner and not in your lungs. The automatic filter cleaning guarantees constant extraction without interruptions.