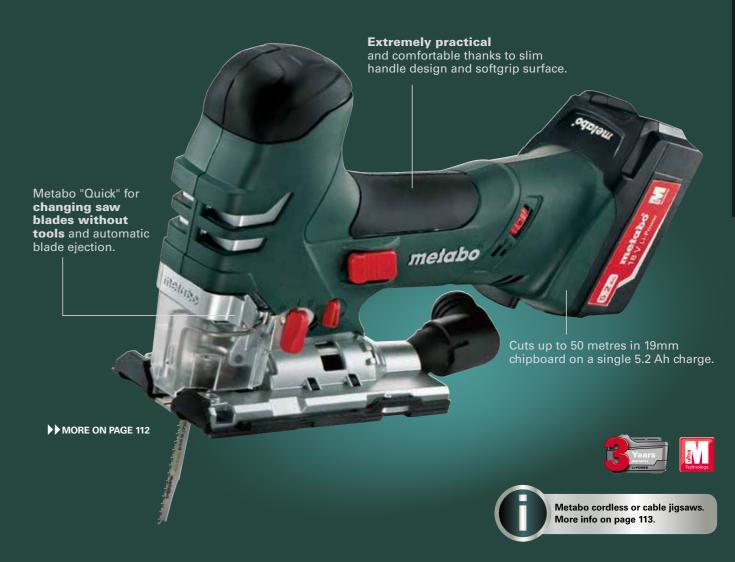

#### **IDEAL FOR MODIFICATION WORK: OUR CORDLESS JIGSAW ASSORTMENT.**

The cordless jigsaws are perfectly designed for the high loads and stresses that arise when machining various woods and floor panels and retain their speed under extremely high loads. The stable design and the full cordless power with Ultra-M technology guarantee precise cuts and high endurance.

- Precise cuts and optimal ease of use thanks to an ultra-sleek handle and spring-supported saw blade guide.
- Better view of the cutting line with integrated LEDs.
- Tool-free replacement of the saw blades with the Metabo Quick System