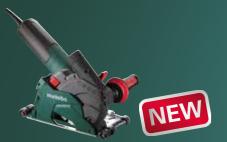

#### **FAST, CLEAN AND VERSATILE:** THE NEW DIAMOND CUTTING SYSTEM.

Perfect for renovating cracks and joints on walls and fascias: our new diamond cutting system is not just precise and robust, it also provides effective dust extraction in combination with the Metabo ASR 35 Vacuum

- Detachable base plate without the use of tools for versatile applications.
- Ideal application for free-hand cuts in tight spaces.
- W 12-125 Angle Grinder equipped with marathon motor and special dust protection grille for a longer service life.
- Laser welded diamond cutting disc with 12 mm segment height for optimal cutting performance and a high service life.

1. With guide table for precise cuts with infinite depth adjustment. 2. Without guide table for free-hand cuts, ideal for cleaning mortar

## THE NEW DIAMOND CUTTING SYSTEM: PRECISE AND FAST.

The integrated protective suction cover makes our diamond cutting system the ideal solution for tile cutting or crack and joint repairs. A cutting depth of up to 27 mm means that you can easily, quickly and precisely cut all conventional tiles, including oversize tiles.