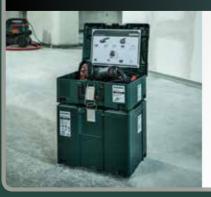

#### Premium organisation and everything at hand - the Metaloc case system.

The new system cases from Metabo are robust and dimensionally stable: drops, impacts, wind and weather are no issue for them - they are designed for the roughtest of site conditions.

They are available in three different sizes and the interior is individually adapted to accommodate different tools, which makes them the perfect companion for any application.

Furthermore, the boxes can be stacked and locked together, opened or closed with one hand thanks to a practical closure, and carried with one handle. This saves time and unnecessary travel.