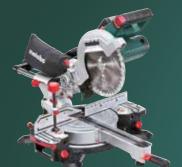

#### **KS 55 FS Circular Saw**

Compact crosscut saw with a cutting depth of up to 55 mm and for mitre cuts up to 47° with undercut.

#### **FITS ON ALL GUIDE RAILS:** THE KS 55 FS CIRCULAR SAW.

The KS 55 FS with its universal application provides consistently precise cuts and can be mounted on Metabo guide rails and all other conventional systems without adapters. The stable die cast aluminium base plate guarantees a secure position during work and supports clean and precise guidance.

- Ergonomic and safe handling thanks to the softgrip surfaces.
- Cutting depths up to 55 mm, bevel cuts up to 47°, angle lock at 45°.
- Connection for dust extraction available.

MORE ON PAGE 110

THE NEW DRYWALL SCREWDRIVERS: SPECIALISTS IN FITOUTS.