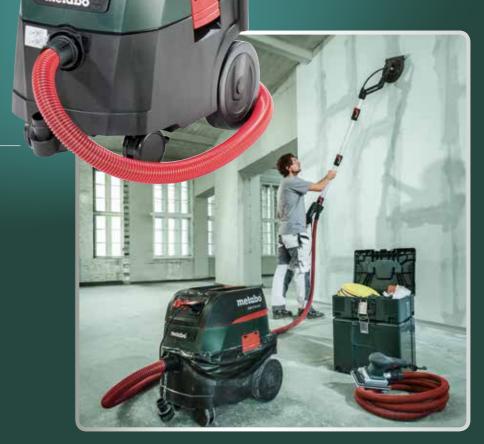

#### Clean solutions - extraction systems for dust-free working.

Your customers expect excellent work results. If you also leave behind a clean work environment, you will also leave a particularly good impression, which will result in a significantly **higher rate of recommendation!** The protection of your health is also important to us: With our H-vacuum cleaners the dusts extracted during sanding, sawing or routing end up in a filter bag instead of your lungs, thanks to a **filter separation efficiency of up to 99.995** %. The development of **low-noise and low-vibration machines** is always a part of user protection for us - to let you work better and for longer.

## **CLEAN-CUT: ASR 35 M ACP VACUUM CLEANER.**

The automatic filter cleaning in our all-purpose vacuum cleaner lets you work without interruption and with its automatic switch-on feature it makes the perfect partner for our power tools. As a certificated safety vacuum cleaner, the ASR 35 M ACP is approved for L, M and H class hazardous dusts, and is naturally also perfectly suited for general cleaning around the construction site.

#### **PERMANENTLY CLEAN WORKPLACE:** THE ASR 35 M ACP VACUUM CLEANER.

Our proven ASR 35 M ACP Vacuum Cleaner ensures the hazardous dusts generated when grinding or planing end up in the vacuum cleaner and not in your lungs. The automatic filter cleaning guarantees constant extraction without interruptions.