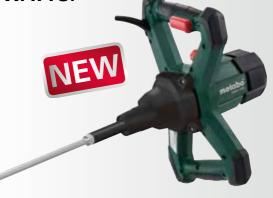

# PERFECT MIX OF DURABILITY AND ERGONOMICS: THE NEW 1,020W TO 1,600W STIRRERS

With four models it means we can provide a stirrer for your every need. From the compact 1,020 watt single speed model through to the powerful 1,600 watt model with 2-speed gearbox.

- Flexible rubber cover over the on/off switch protects against dirt and increases the functional reliability.
- Strong rubber corners protect against potential damage from impacts and also provides slip-resistant support when leaning it against walls.
- Available in 4 versions: with single speed gearbox (RWE 1010 and RWEV 1200) or 2-speed gearbox (RWEV 1200-2 and RWEV 1600-2).

You can find more info on page 86.

PERFECT MIX OF STURDINESS AND ERGONOMICS: **NEW STIRRERS FROM 1,020 TO 1,600 WATTS.** 

Whether plaster, adhesive or filler: our four models mean that we can provide a stirrer for every need. From the compact 1,020 watt single speed model through to the powerful 1,600 watt 2 speed model.

- Flexible rubber cover on the on/off switch protects against pollution and increases functional reliability.
- The side cable exit reduces the risk of a cable break.
- Stable rubber corners protect against damage resulting from impacts and when laying the machine down on site. Also slip-resistant when leaning against walls.
- Available in 4 versions: Single speed (RWE 1020 and RWEV 1200) or 2-speed versions (RWEV 1200-2 and RWEV 1600-2).