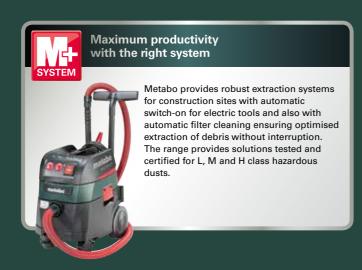

## **CLEAN-CUT: ASR 35 M ACP VACUUM CLEANER.**

The automatic filter cleaning in our all-purpose vacuum cleaner lets you work without interruption and with its automatic switch-on feature it makes the perfect partner for our power tools. As a certificated safety vacuum cleaner, the ASR 35 M ACP is approved for L, M and H class hazardous dusts, and is naturally also perfectly suited for general cleaning around the construction site.

■ Dust extraction protects the lungs and reduces the risk of respiratory diseases.

■ Reduced cleaning expense with less dust on the construction site and satisfied customers frequently lead to a rise in recommendation rates.

You can find accessories for our vacuum cleaners on

Automatic "AutoCleanPlus" filter cleaning for permanently high suction performance.

**Power socket for** power tools with automatic start/shutdown of the vacuum.

Practical storage areas for both

accessories and tools.

MORE ON PAGE 77

Stable and easy to move thanks to the castors with locking brakes and large wheels.