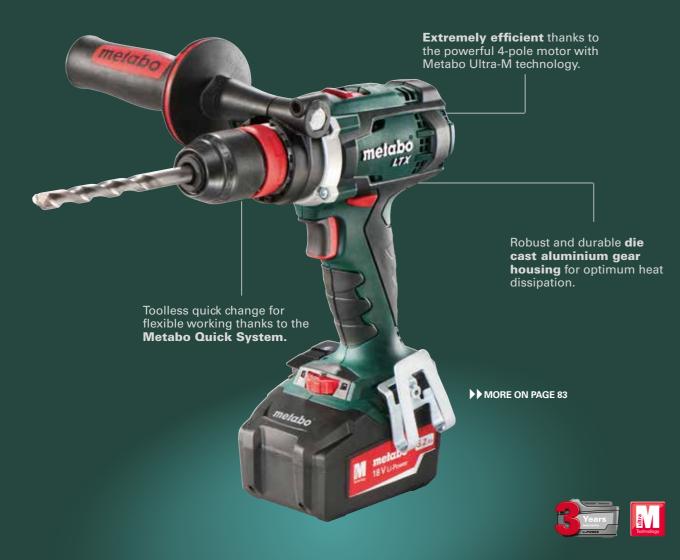

# **EXTREMELY FAST, EXTREMELY POWERFUL:** THE BS 18 LTX QUICK **CORDLESS DRILL / SCREWDRIVER.**

Full mobility during roof installation or timber work: wherever quick drilling and powerful fixing is required, our cordless drill / driver with its Metabo 4-pole motor, is the right choice. The activation of pulse-mode provides additional assistance when removing stubborn or damaged screws. The integrated work light illuminates the contact area.

- Metabo Ultra-M technology for maximum performance, gentle and efficient charging, optimum energy utilisation and long service life.
- Battery packs with capacity display for checking the charge status.
- PowerX3 torque attachment for driving longer larger screws in tougher hardwoods: timber screws up to max. 14 x 800 mm.

#### **CUSTOMISED DRILLING AND FIXING:** SINGLE OR 2 SPEED MACHINES.

MORE ON PAGE 84

The BE 75 Quick with single speed impresses with its exceptionally high torque ideal for heavy-duty timber drilling and The BE 1300 Quick with a 2-speed gearbox provides universal application options with a wide range of speeds. Both are equipped with the Metabo Quick System as standard, for rapid tool ■ Metabo S-automatic torque limiting clutch for the mechanical uncoupling of the drive should the drill bit snag or stop unexpectedly. High durability and optimal heat dissipation thanks to the robust die cast aluminium gear housing for maximum performance even in anti-clockwise rotation, e.g. when removing stubborn screv MORE ON PAGE 84