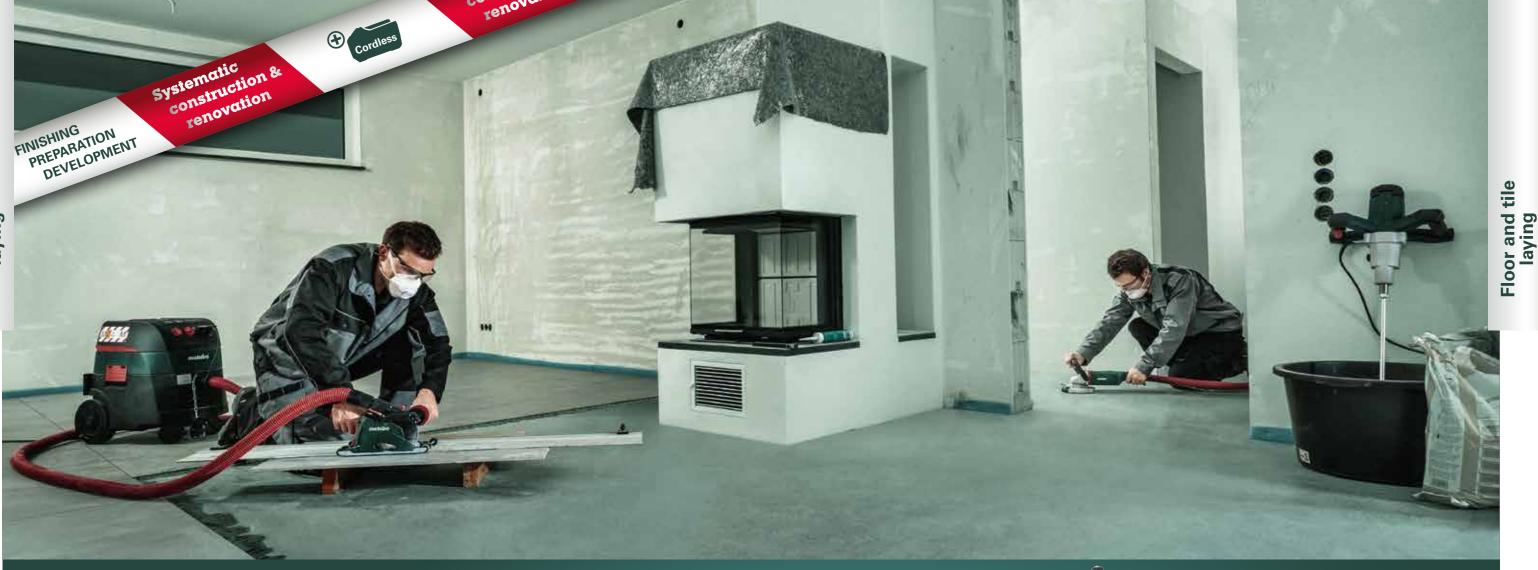

# A MULTITUDE OF POSSIBILITIES: SYSTEMATIC CONSTRUCTION & RENOVATION

From demolition and preparation to development: You can find the tools required for every application and work stage at Metabo. Always supported by intelligent system solutions for a clean workplace whilst ensuring the highest user protection.

# Demolition: Power tools that pack a punch.

With our wide range of drills, combination hammers, chisel and multi hammers you easily manage to get through any wall. Even old wall and floor coverings, tiles, or the entire screed layer can be quickly removed.

# Preparation: Professional tools for optimum foundations.

The removal of plaster, concrete projections, old layers of paint, stubborn residue of adhesives from carpets or linoleum often require time. With our new renovation grinders and routers these tasks are accomplished in no time at all.

# Development: System solutions for the final touch.

A perfectly finished wall or ceiling is just what you and your customers want. When even the smallest detail matters, you can safely rely on a Metabo solution e.g. our new long-neck sanders. Even in very high or extremely narrow rooms you achieve excellent work results in no time at all.