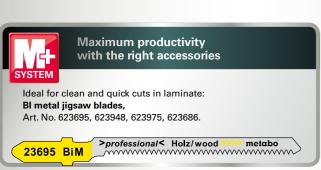

> Maximum productivity with the right accessories

The high quality circular saw blade for the cordless crosscut saw delivers excellent cutting performance:

precision cut classic" HW/CT 216 x 30, 40 WZ Art. No. 628065