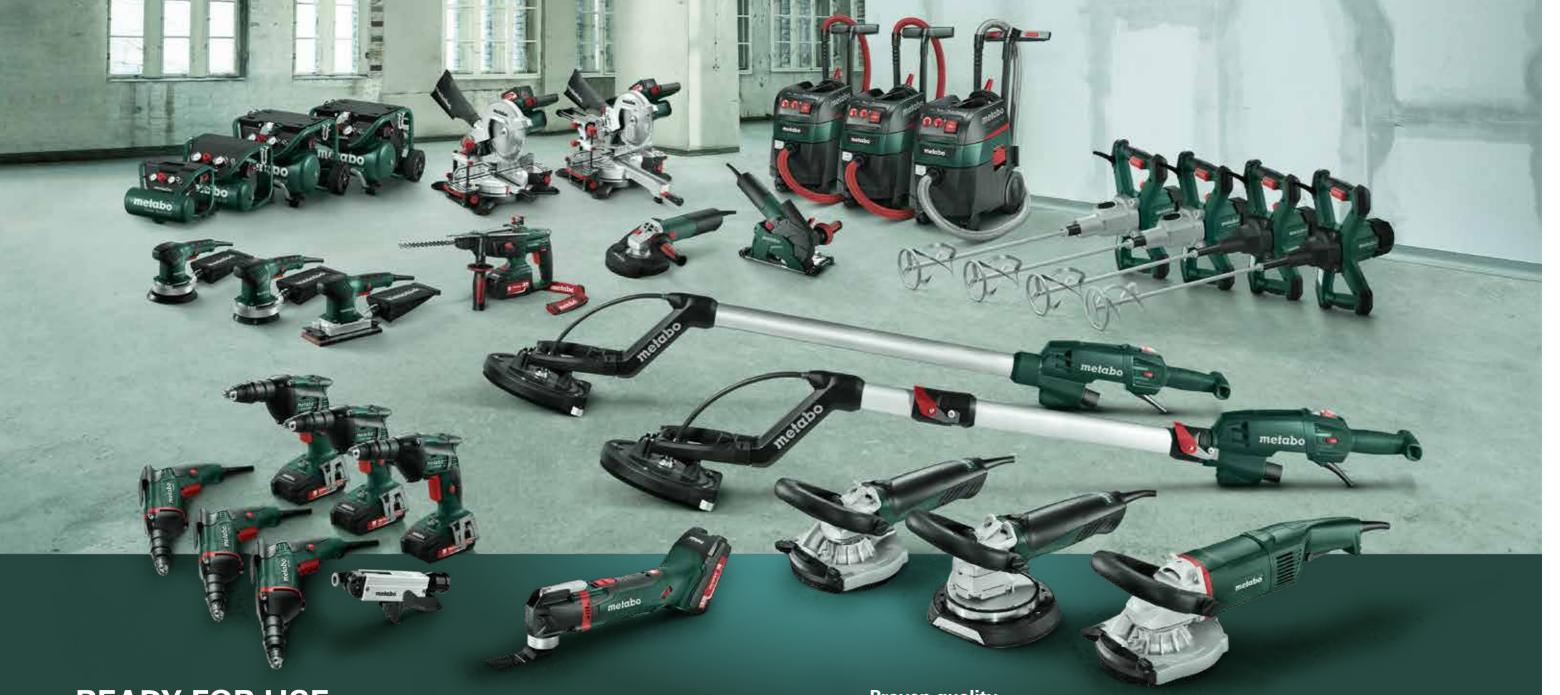

# READY FOR USE: OUR NEW PRODUCT HIGHLIGHTS.

Over **90** years of experience have taught us what matters, and when it matters. It's not without reason that we are Europe's market leader in crosscut saws, inventor of the first 1,700 Watt compact angle grinder, and for years redefining the performance capabilities of battery pack systems. Experience now the comprehensive range for systematic construction and renovation - especially the new cordless machines.

# Proven quality - made in Nürtingen.

Metabo stands for enormous efficiency, absolute reliability and unparalelled service life of its products. In a nutshell: innovative engineering from Nürtingen.

Be prepared for new top-notch products, e.g. the drywall screwdriver series, both mains-powered and cordless, the flexible long-neck sander, the unique cordless crosscut saw, renovation router and sander, the cordless multi-tool and new stirrers and site compressors.

For every application the ideal tool - come and have a look!