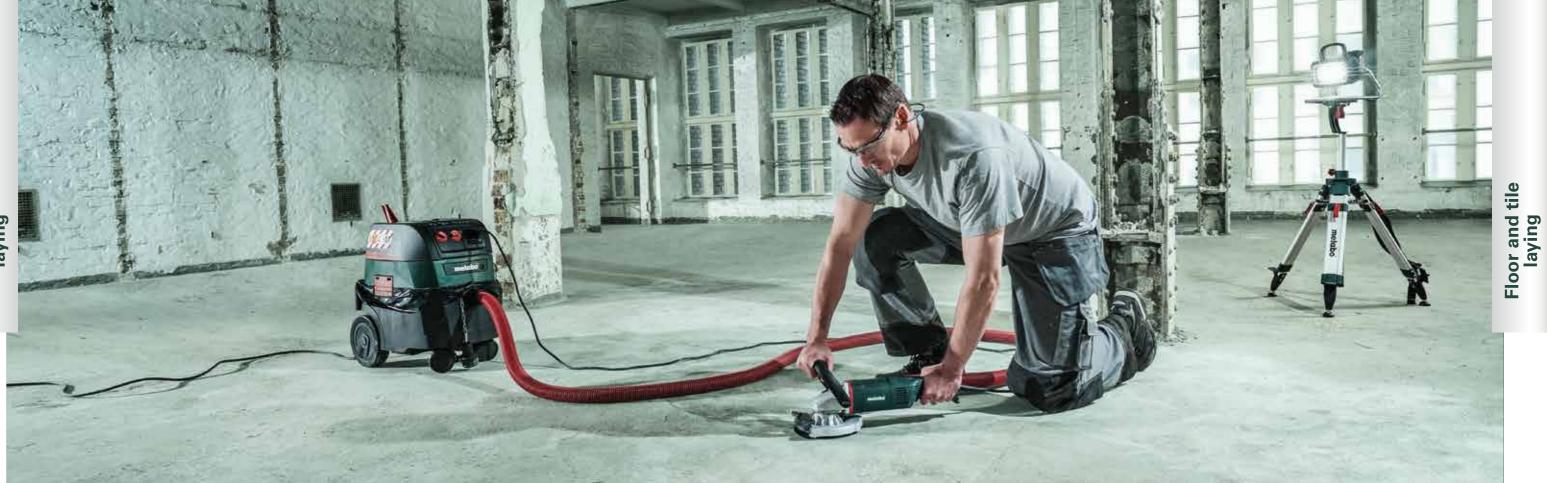

Floor and tile laying

# TILE BY TILE: WELL PREPARED WITH THE NEW PRO ASSORTMENT.

Large wall and floor tiles are the trend. Their installation requires an experienced specialist and special tools such as our oversize diamond cutting system. The new renovation grinders and planers are also robust and handy devices for removing adhesive residues and surface irregularities.

#### Renovation Grinder

Extremely effective removal of existing flooring surfaces or the preparation of subsurfaces coupled with a Metabo suction device.

#### **Diamond cutting system**

The robust cutting system for screed renovation and tile cutting. Effective dust extraction together with ASR 35 ACP vacuum cleaner.

#### **Suction system**

Automatic switch-on and automatic filter cleaning enables uninterrupted operation when used for extraction, or it can simply be used to clean the construction site.

## **CLEAN-CUT: ASR 35 M ACP VACUUM CLEANER.**

The automatic filter cleaning in our all-purpose vacuum cleaner lets you work without interruption and with its automatic switch-on feature it makes the perfect partner for our power tools. As a certificated safety vacuum cleaner, the ASR 35 M ACP is approved for L, M and H class hazardous dusts, and is naturally also perfectly suited for general cleaning around the construction site.