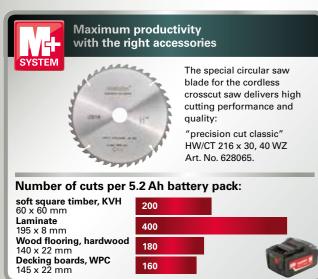

> Maximum productivity with the right accessories

The high quality circular saw blade for the cordless crosscut saw delivers excellent cutting performance:

precision cut classic" HW/CT 216 x 30, 40 WZ Art. No. 628065

#### Number of cuts per 5.2 Ah battery pack:

soft wood, KVH Laminate Wood flooring, hardwood Decking boards, WPC 145 x 22 mm

400

integrated dust funnel with chip collection bag for effective wood dust collection.