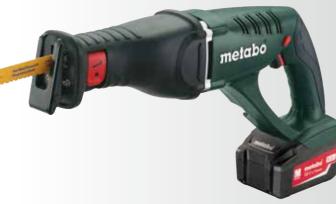

#### **ASE 18 LTX -Cordless Sabre Saw**

An essential tool for renovation work with no cable restriction.

## FOR QUICK REMOVAL: THE ASE 18 LTX CORDLESS SABRE SAW

Our cordless sabre saw is the best choice for many pros when performing renovation work: for cropping or removing beams, square timbers, building panels and pipes. The sleek and lightweight design features a softgrip handle for comfortable working in any position. It is also the safe alternative to using chainsaws on a roof.

#### STURDY AND LIGHTWEIGHT: THE ASE 18 LTX CORDLESS SABRE SAW.

Its robust construction and the Metabo Ultra-M technology takes the ASE 18 LTX past the point where other tools can no longer cope when removing old windows and door frames. And at only 3.6 kg it is also extremely practical.