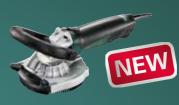

## THE NEW DIAMOND CUTTING SYSTEM: PRECISE AND FAST.

The integrated protective suction cover makes our diamond cutting system the ideal solution for tile cutting or crack and joint repairs. A cutting depth of up to 27 mm means that you can easily, quickly and precisely cut all conventional tiles, including oversize tiles.

#### **FAST, CLEAN AND VERSATILE:** THE NEW DIAMOND CUTTING SYSTEM.

Perfect for renovating cracks and joints on walls and fascias: our new diamond cutting system is not just precise and robust, it also provides effective dust extraction in combination with the Metabo ASR 35 Vacuum

- Detachable base plate without the use of tools for versatile applications.
- Ideal application for free-hand cuts in tight spaces.
- W 12-125 Angle Grinder equipped with marathon motor and special dust protection grille for a longer service life.
- Laser welded diamond cutting disc with 12 mm segment height for optimal cutting performance and a high service life.

1. With guide table for precise cuts with infinite depth adjustment. 2. Without guide table for free-hand cuts, ideal for cleaning mortar