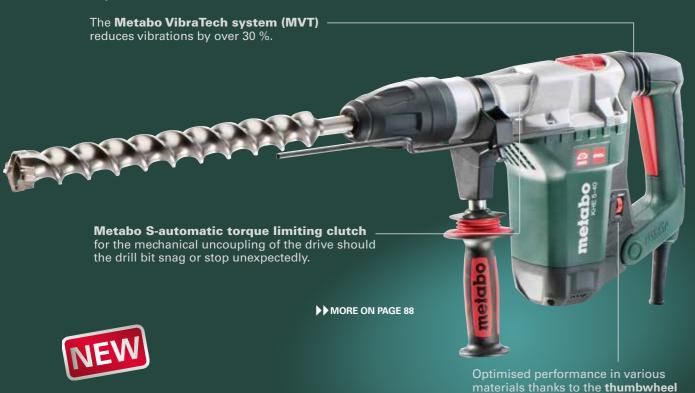

#### VERSATILE DRILLING AND CHISELLING: THE KHE 76 SDS MAX COMBINATION HAMMER.

Whether drilling to feed through pipelines or performing chiselling tasks to remove masonry: the KHE 76 can be used for a variety of applications and impresses with its strong performance. Together with our SDS max accessories (drills, chisels, carbide milling and hammer drill bits) it is the ideal tool for any installation activity.

- Metabo S-automatic torque limiting clutch for the mechanical uncoupling of the drive should the drill bit snag or stop unexpectedly.
- Electronic soft start enables precise spot-drilling.
- Optimal heat dissipation and durability thanks to the robust die cast aluminium gear housing.
- The Metabo VibraTech system (MVT) reduces vibrations by over 30 %.
- Lockable switch for trouble-free chiselling in continuous operation.
- Vario-Tacho-Constamatic (VTC) full wave electronics for working at customised speeds that remain constant even under load.

MORE ON PAGE 88

More products such as the SDS max Combination Hammer KHE 5-40, KHE 56 and KHE 96 or the SDS Max Chipping Hammer MHE 5 and MHE 96 can be found on page 88.

A comprehensive range of SDS Max hammer drills and accessories including chisels, carbide and hammer drill