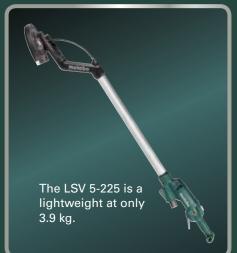

MORE ON PAGE 94

Service-friendly flexible shaft – easy and quick replacement without the use of tools.

**Innovative sanding head** for work close to edges – saves time and unnecessary reworking.

LSV 5-225 Comfort, flexible application in three lengths.