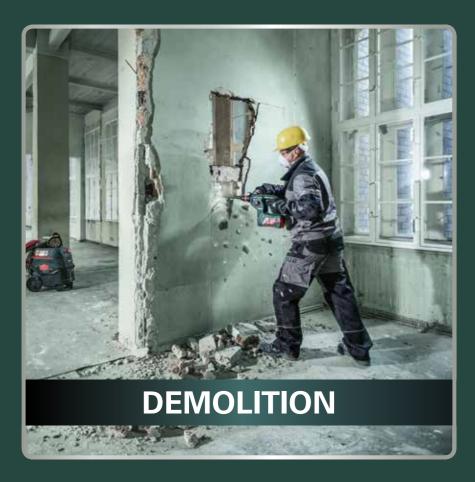

# Demolition: Power tools that pack a punch.

With our wide range of drills, combination hammers, chisel and multi hammers you easily manage to get through any wall. Even old wall and floor coverings, tiles, or the entire screed layer can be quickly removed.

Systematic construction & renovation

DEMOLITION PREPARATION DEVELOPMENT Systematic construction & renovation

Systematic construction & renovation

DEMOLITION PREPARATION DEVELOPMENT Systematic construction & renovation

Systematic construction & renovation

DEMOLITION PREPARATION DEVELOPMENT