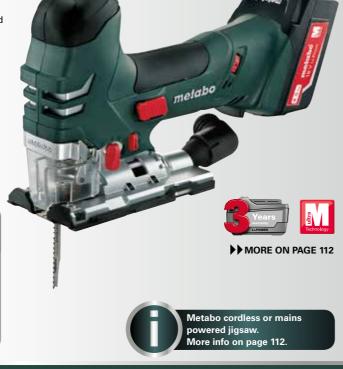

#### **IDEAL FOR MODIFICATION WORK: OUR CORDLESS JIGSAW ASSORTMENT.**

The cordless jigsaws are perfectly designed for the high loads and stresses that arise when machining various woods and floor panels and retain their speed under extremely high loads. The stable design and the full cordless power with Ultra-M technology guarantee precise cuts and high endurance.

- Precise cuts and optimal ease of use thanks to an ultra-sleek handle and spring-supported saw blade guide.
- Better view of the cutting line with integrated LEDs.
- Tool-free replacement of the saw blades with the Metabo Quick System