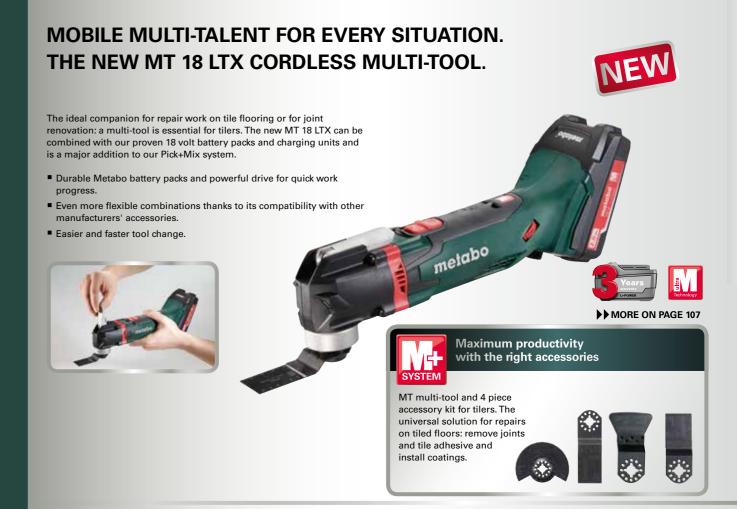

# FOR CUTTING AND FITTING WORK IN DRYWALL CONSTRUCTION. THE NEW CORDLESS MT 18 LTX MULTI-TOOL.

Whether preparing cut-outs for switches and sockets or making changes to the stud frame, a multi-tool is essential in drywall construction. The new MT 18 LTX is a major addition to our cordless Pick+Mix system and can be combined with our proven 18 volt battery packs and charging units.

- Durable Metabo battery packs and powerful drive for quick work progress.
- Even more flexible combinations thanks to its compatibility with other manufacturers' accessories.
- Replace accessories easily and quickly without the use of tools.

MT interior finishing set, 4-part: ideal for cutting and

modification work on drywall boards - see page 106