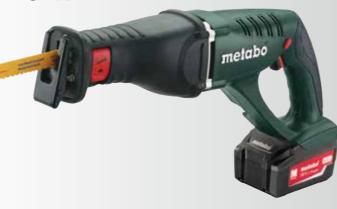

## FOR QUICK REMOVAL: THE ASE 18 LTX CORDLESS SABRE SAW

Our cordless sabre saw is the best choice for many pros when performing renovation work: for cropping or removing beams, square timbers, building panels and pipes. The sleek and lightweight design features a softgrip handle for comfortable working in any position. It is also the safe alternative to using chainsaws on a roof.

- Vario (V)-electronics for comfortable working at customised stroke speeds to suit the material being cut.
- Saw blade rotatable through 180° for working comfortably overhead.
- Battery packs with capacity display for checking the charge status.

Metabo "Quick" for changing saw blades without tools.

MORE ON PAGE 113

utilisation and long service life.