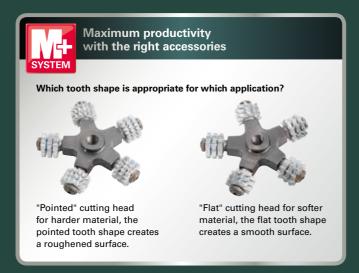

#### Diamond cup wheels to meet your requirements

- "Concrete professional" cup wheel: for hard concrete.
- "Abrasive professional" cup wheel: for screed, fresh concrete and
- "PKD professional" cup wheel: for removing elastic protective coatings, bitumen, adhesives, sealants, oil paints, latex paints,