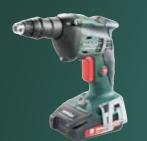

# **EXTREMELY FAST, EXTREMELY POWERFUL:** THE BS 18 LTX QUICK **CORDLESS DRILL / SCREWDRIVER.**

Full mobility during roof installation or timber work: wherever quick drilling and powerful fixing is required, our cordless drill / driver with its Metabo 4-pole motor, is the right choice. The activation of pulse-mode provides additional assistance when removing stubborn or damaged screws. The integrated work light illuminates the contact area.

- Metabo Ultra-M technology for maximum performance, gentle and efficient charging, optimum energy utilisation and long service life.
- Battery packs with capacity display for checking the charge status.
- PowerX3 torque attachment for driving longer larger screws in tougher hardwoods: timber screws up to max. 14 x 800 mm.

#### **CUSTOMISED DRILLING AND FIXING:** SINGLE OR 2 SPEED MACHINES.

MORE ON PAGE 84

The BE 75 Quick with single speed impresses with its exceptionally high torque ideal for heavy-duty timber drilling and The BE 1300 Quick with a 2-speed gearbox provides universal application options with a wide range of speeds. Both are equipped with the Metabo Quick System as standard, for rapid tool ■ Metabo S-automatic torque limiting clutch for the mechanical uncoupling of the drive should the drill bit snag or stop unexpectedly. High durability and optimal heat dissipation thanks to the robust die cast aluminium gear housing for maximum performance even in anti-clockwise rotation, e.g. when removing stubborn screv MORE ON PAGE 84