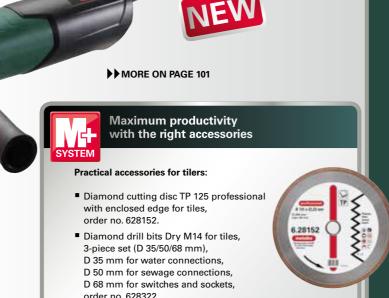

# TILE BY TILE: WELL PREPARED WITH THE NEW PRO ASSORTMENT.

Large wall and floor tiles are the trend. Their installation requires an experienced specialist and special tools such as our oversize diamond cutting system. The new renovation grinders and planers are also robust and handy devices for removing adhesive residues and surface irregularities.

#### Diamond cup wheels to meet your requirements

- "Concrete professional" cup wheel: for hard concrete.
- "Abrasive professional" cup wheel: for screed, fresh concrete and
- "PKD professional" cup wheel: for removing elastic protective coatings, bitumen, adhesives, sealants, oil paints, latex paints,