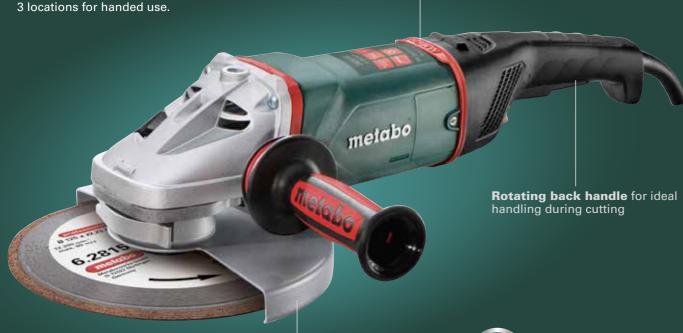

#### **AHS 18-55 Cordless Hedge Trimmer**

With 200 % longer service life: rounds-out the 18 V devices in the gardening and landscaping segment.

Developed for the toughest applications: our new two-handed angle grinder is extremely strong and robust thanks to the 2,600 watt Metabo marathon motor. Its rotating back handle makes it ideal for all cutting activities and the patented dust protection ensures a long service life.

- Electronic safety shutdown of the motor if the grinding/ cutting wheel jams.
- Long service life due to the electronic overload protection.
- Easy disc change thanks to the spindle stop and quick-locking nut.
- The side handle with vibration damping can be fitted in 3 locations for handed use.

Integrated Metabo VibraTech (MVT)

 anti-vibration system for reduced

Tool-free adjustable wheel

guard; twist-proof

MORE ON PAGE 101

Gardening and landscaping