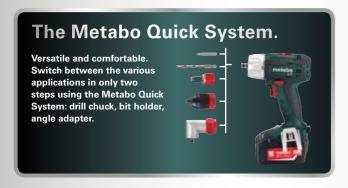

#### The Metabo Quick System.

Change between different applications in just two easy steps thanks to the toolless change system.

- Hexagon socket in the end of the drive spindle for direct insertion of screwdriver bits.
- Quick change bit holder for 1/4" hexagon socket screwdriver bits.
- Quick change drill chuck for straight shank drills between 1.5–13mm diameter
- Quick change angle adapter for tight spaces.
- The high torque PowerX3 attachment triples the power for extreme applications.

#### The Metabo Quick System.

Versatile and comfortable: switch between the various applications in only two steps using the Metabo Quick System: drill chuck, bit holder, angle adapter.