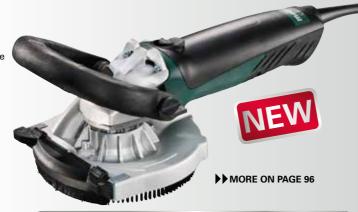

# Preparation: Professional tools for optimum foundations.

The removal of plaster, concrete projections, old layers of paint, stubborn residue of adhesives from carpets or linoleum often require time. With our new renovation grinders and routers these tasks are accomplished in no time at all.

# PREPARATION SYSTEMS: THE ROBUST RENOVATION GRINDERS.

The Renovation Grinder RS 17-125 has a powerful 1,700 watt motor and huge torque that is ideal for grinding off old coatings, and it can work close to edges, meaning no more time-consuming reworking.

#### ALSO SUITABLE FOR HEAT-SENSITIVE COATINGS: RS 14-125 WITH SPEED CONTROL.

This practical renovation grinder is designed for the fast and clean removal of coatings on hard subsurfaces and for grinding off concrete or hard cement plaster. The combination of the right speed and the matching diamond cup wheel ensures a perfect result.