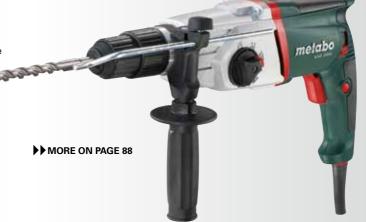

#### **Combination Hammers**

Cordless or mains, for chiselling away old construction materials or for drilling to mount stud framework.

# **REMOVE OLD BUILDING MATERIAL OR REINFORCE THE STUD FRAME: MAINS OR CORDLESS COMBINATION HAMMERS.**

Our combination hammers are ideal for hammer drilling, chiselling and drilling in wood or metal. The full-wave electronics lets you work efficiently at a speed that is both appropriate for the material, and one which remains constant under load.

- Immediate switch between the SDS-plus hammer chuck and quick-action keyless chuck for straight shank drills thanks to the Metabo Quick system.
- Metabo S-automatic torque limiting clutch for maximum user protection. Automatic drive disconnection when the drill bit stops unexpectedly.