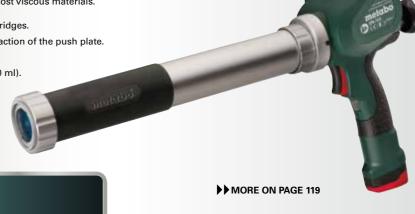

#### CONVENIENT AND EASY GROUTING: THE VERSATILE KPA 10.8 CARTRIDGE GUN.

The cordless cartridge gun's stable design and variable speed makes it easy to feed out even the most viscous materials.

- Quick, easy change between foil bags and cartridges.
- No dripping thanks to automatic retraction of the push plate after trigger release.
- All-metal gear unit for a long service life.
- Available for cartridges or foil bags (400 or 600 ml).

#### **CONVENIENT AND EASY GROUTING:** THE VERSATILE KPA 10.8 CARTRIDGE GUN.

The cordless cartridge gun's stable design and infinitely adjustable speed makes it easy to professionally apply even the most viscous materials.

- Quick, easy change between foil bags and cartridges.
- No potential dripping thanks to automatic retraction of the push plate.
- All-metal gear for a long service life.
- Available for cartridges or foil bags (400 or 600 ml).