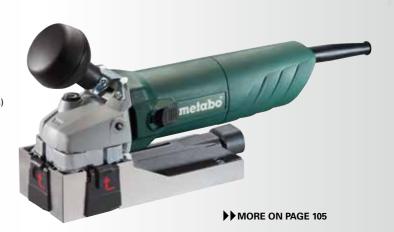

# PREPARATION SYSTEMS: THE ROBUST RENOVATION GRINDERS.

The Renovation Grinder RS 17-125 has a powerful 1,700 watt motor and huge torque that is ideal for grinding off old coatings, and it can work close to edges, meaning no more time-consuming reworking.