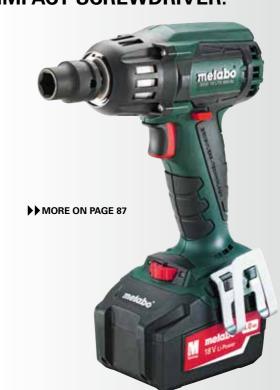

## **FASCIAS AND CLADDING MADE EASY: THE SSD 18 LTX 200.**

Weighing only 1.6 kg and with 150 Nm of torque, this impact screwdriver has exceptionally high torque and minimum recoil. The extremely compact and practical cordless impact screwdriver has an integrated hexagon socket in the spindle to provide concentrated power to be applied directly

- Ultra-M technology for maximum performance, gentle and efficient charging, optimum energy utilisation and long service life.
- Battery packs with capacity display for checking the charge status.

▶ MORE ON PAGE 87

Integrated working light to illuminate the contact area.

Three speed / torque settings for a wide range of applications.

**Maximum productivity** with the right accessories

> Metabo provides special screwdriver bits in an impact-resistant design. These new "Impact Bits" have a 70 % longer service life.

ou can find more info on page 85.

High torque

accompanied by a robust and compact design.

With handy belt hook

and bit holder, which can

be fixed either on the right

Walls, fascias, windows