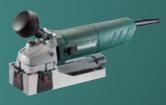

# SAVES TIME AND ENERGY: THE NEW RENOVATION PLANER RF 14-115.

Its powerful triple reduction gearbox means that the RF 14-115 guarantees the quick removal of plaster and adhesive residue on screed.

## **SAVE TIME AND ENERGY:** THE NEW RENOVATION PLANER

The problem-solver with effective extraction for easy fascia renovation: our new RF 14-115 Renovation Planer with its high-performance triple reduction gearbox ensures the maximum removal of plaster, adhesive remains on screed or old coatings. The speed can be adjusted and is ideal for heat-sensitive coatings.

#### Quick progress thanks to a 115 mm cutting head diameter and 15 carbide milling teeth.

- Easy to manoeuvre thanks to the robust metal ringed guide plate.
- Fully adjustable planing depth between 0–6 mm for the specific removal of coatings, paints and plaster.
- Robust and durable thanks to the aluminium flange, sealed flange bearing and special dust guidance.