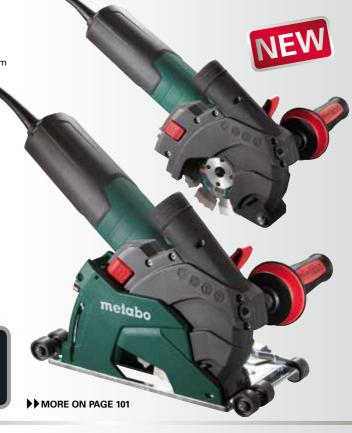

## THE NEW DIAMOND CUTTING SYSTEM: PRECISE AND FAST.

The integrated protective suction cover makes our diamond cutting system the ideal solution for tile cutting or crack and joint repairs. A cutting depth of up to 27 mm means that you can easily, quickly and precisely cut all conventional tiles, including oversize tiles.

#### **FAST, CLEAN AND VERSATILE:** THE NEW DIAMOND CUTTING SYSTEM.

Perfect for renovating cracks and joints on walls and fascias: our new diamond cutting system is not just precise and robust, it also provides effective dust extraction in combination with the Metabo ASR 35 Vacuum

- Detachable base plate without the use of tools for versatile applications.
- Ideal application for free-hand cuts in tight spaces.
- W 12-125 Angle Grinder equipped with marathon motor and special dust protection grille for a longer service life.
- Laser welded diamond cutting disc with 12 mm segment height for optimal cutting performance and a high service life.