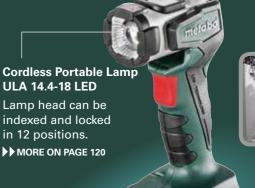

#### **Cordless Portable Lamps**

- Robust die cast aluminium housing is ideal for use on construction sites.
- Rotatable hook integral on both lamps for safe suspension.
- Compact and practical for versatile use.
- Compatible with all Metabo 14.4 and 18 volt Li battery

#### **Cordless Inspection Lamp SLA 14.4-18 LED**

Lamp head can be turned and swivelled to almost infinite lighting positions.

MORE ON PAGE 120

in 12 positions.