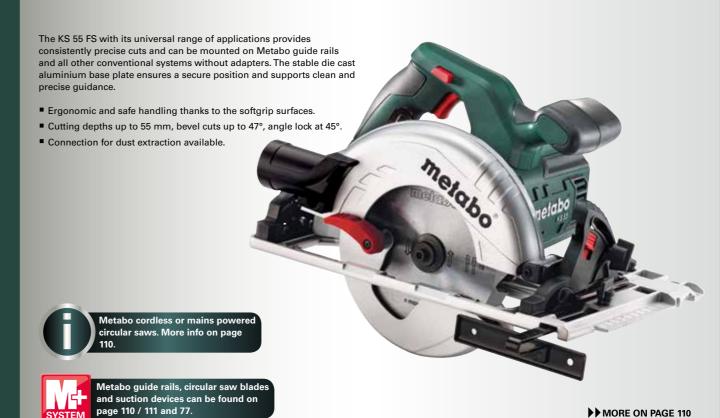

#### **FITS ON ALL GUIDE RAILS:** THE KS 55 FS CIRCULAR SAW.

The KS 55 FS with its universal application provides consistently precise cuts and can be mounted on Metabo guide rails and all other conventional systems without adapters. The stable die cast aluminium base plate guarantees a secure position during work and supports clean and precise guidance.

- Ergonomic and safe handling thanks to the softgrip surfaces.
- Cutting depths up to 55 mm, bevel cuts up to 47°, angle lock at 45°.
- Connection for dust extraction available.

MORE ON PAGE 110

THE NEW DRYWALL SCREWDRIVERS: SPECIALISTS IN FITOUTS.