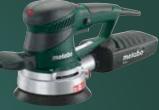

#### **Disc Sanders**

Two machines in one – with the patented dual oscillating circuit for coarse and fine finishing.

# FOR ROUGHING AND THE FINAL FINISH: DISC SANDER WITH DUAL ORBIT

Only available from Metabo: the patented dual orbit adjustment. Select between high removal (coarse finishing) and optimal surface quality (fine finishing) depending on the application

- Wide range of applications possible with a single machine thanks to the dual orbit (6.2 and 2.8 mm)
- Dust-proof ball bearings for a long machine service life.
- Effective removal of sanding dust by connecting an all-purpose vacuum cleaner.
- TurboBoost: employ additional power reserves for maximum removal.

Best results with a precisely aligned system: machine, sanding disc, and the matching Metabo vacuum cleaner solution.