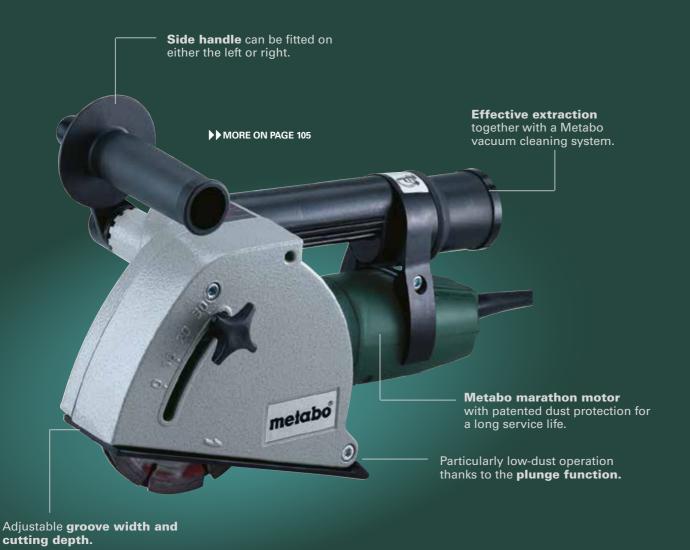

# PREPARATION SYSTEMS: THE ROBUST RENOVATION GRINDERS.

The Renovation Grinder RS 17-125 has a powerful 1,700 watt motor and huge torque that is ideal for grinding off old coatings, and it can work close to edges, meaning no more time-consuming reworking.

## **ALWAYS ON THE RIGHT TRACK:** THE POWERFUL MFE 30 WALL CHASER

Equipped with a powerful marathon motor, the MFE 30 cuts two parallel slits in a single operation. The drawing cut from top to bottom saves energy and time, even in hard materials. Perfect preparation for the installation of cables and pipes.

- Intelligent overload protection protects the motor from overheating.
- Quick progress due to constant speed even under load thanks to the full wave electronics.
- Prevents unintentional startup after a power cut with a no-volt release switch.
- Wall chasers can also be used for cutting when used with a single diamond cutting disc.
- Metabo S-automatic torque limiting clutch for the mechanical uncoupling of the drive should the drill bit snag or stop unexpectedly.