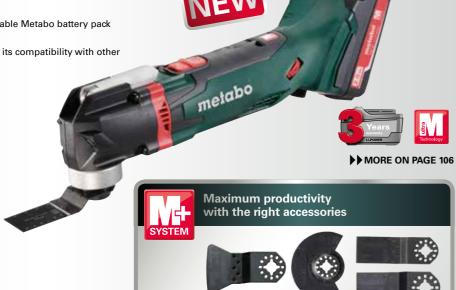

# FOR CUTTING AND FITTING WORK IN DRYWALL CONSTRUCTION. THE NEW CORDLESS MT 18 LTX MULTI-TOOL.

Whether preparing cut-outs for switches and sockets or making changes to the stud frame, a multi-tool is essential in drywall construction. The new MT 18 LTX is a major addition to our cordless Pick+Mix system and can be combined with our proven 18 volt battery packs and charging units.

- Durable Metabo battery packs and powerful drive for quick work progress.
- Even more flexible combinations thanks to its compatibility with other manufacturers' accessories.
- Replace accessories easily and quickly without the use of tools.

MT interior finishing set, 4-part: ideal for cutting and

modification work on drywall boards - see page 106