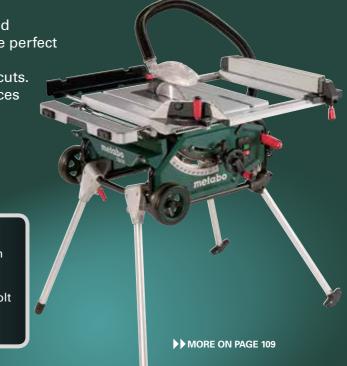

#### TS 216 Table Saw

The lightest table saw by far, with trolley function and integrated stand, ideal for longitudinal (rip) cuts.

# **TS 216: THE LIGHTEST TABLE SAW** WITH INTEGRATED STAND AND TROLLEY **FUNCTION.**

The light weight (28.8 kg), compact dimensions and single-handed transportability make the TS 216 the perfect saw for the construction site. The torsion-resistant tubular frame design ensures particularly precise cuts. The optimised two-point chip extraction also reduces the dust pollution in your work area.

#### Precision meets safety:

the oversize support table with extendable width extension ensures the safe accommodation of large workpieces. A motor brake stops the saw blade within 3 seconds. A significant improvement in safety and comfort: the no-volt release switch prevents any unintentional start-up after a