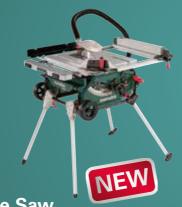

#### TS 216 Table Saw

The lightest table saw by far, with trolley function and integrated stand, ideal for longitudinal (rip) cuts.

# **TS 216: THE LIGHTEST TABLE SAW** WITH INTEGRATED STAND AND TROLLEY **FUNCTION.**

The light weight (28.8 kg), compact dimensions and single-handed transportability make the TS 216 the perfect saw for the construction site. The torsion-resistant tubular frame design ensures particularly precise cuts. The optimised two-point chip extraction also reduces the dust pollution in your work area.

#### Precision meets safety:

the oversize support table with extendable width extension ensures the safe accommodation of large workpieces. A motor brake stops the saw blade within 3 seconds. A significant improvement in safety and comfort: the no-volt release switch prevents any unintentional start-up after a