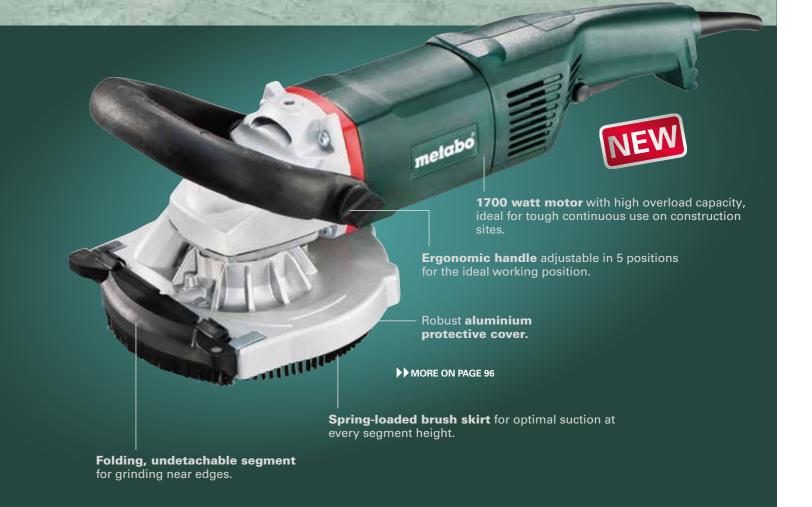

# PREPARATION SYSTEMS: THE ROBUST RENOVATION GRINDERS.

The Renovation Grinder RS 17-125 has a powerful 1,700 watt motor and huge torque that is ideal for grinding off old coatings, and it can work close to edges, meaning no more time-consuming reworking.

#### ALSO SUITABLE FOR HEAT-SENSITIVE COATINGS: RS 14-125 WITH SPEED CONTROL.

This practical renovation grinder is designed for the fast and clean removal of coatings on hard subsurfaces and for grinding off concrete or hard cement plaster. The combination of the right speed and the matching diamond cup wheel ensures a perfect result.

- Optimal suction results with the spring-loaded brush skirt on the
- Grinding close to edges without the need for reworking thanks to a fold-out, undetachable segment.
- Extremely durable thanks to the robust aluminium flange, sealed flange bearing and special dust guidance.
- Toolless adjustment of the bow type handle for safe and uniform guidance.