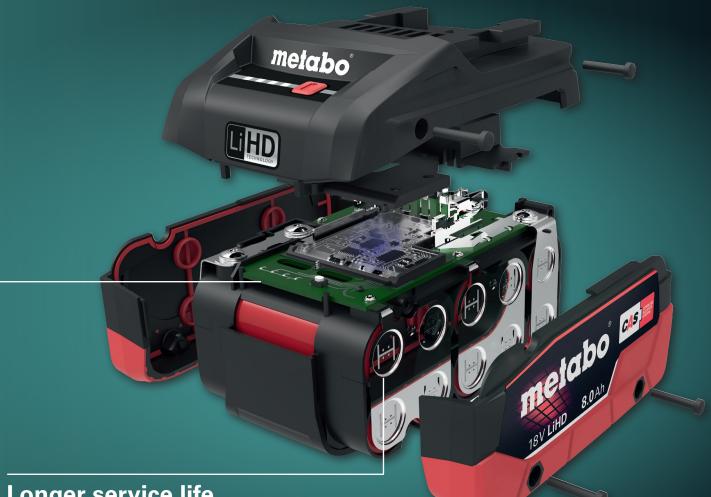

### More power

with LiHD cell technology in combination with a newly developed battery pack

- Enlarged power rails and contacts capable of handling high currents
- 3x better conductivity with cell connectors made of a specialized copper alloy

### More runtime

- More active material in the cell
- Use of high guality materials (silver and copper)

### Longer service life

and extreme robustness:

- Optimal protection against internal contamination with fully encapsulated cast design and full protective coating of electronics, as well as optimal gasket in the cover structure
- Protection of the cells with rubber pads
- Less frequent charging due to more usable cell energy
- Exterior rubber coating on the battery pack provides a secure, non-slip grip and also serves as shock protection