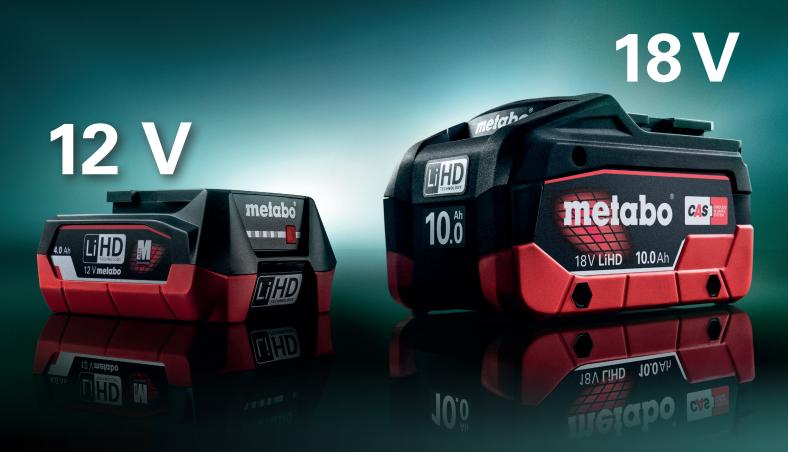

# LIPD Cut the cord – keep the power.

The powerful cells of the Metabo LiHD battery packs supply enough power to tackle even the most demanding applications without cable. Thanks to the LiHD technology, Metabo is the only manufacturer worldwide to cover the performance spectrum from 400 watt to 3,200 watt.

Maximum power that is available for an extremely long time, for any application.

Since 2009 battery packs of any generation are 100% compatible with each other - with all machines and chargers of their volt class. This is true today and will be true also tomorrow.